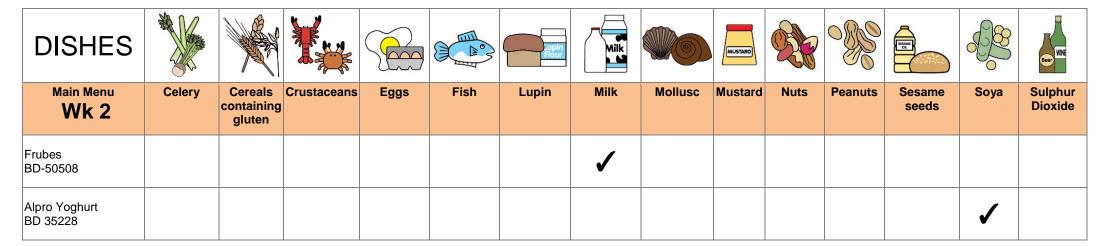

## DISHES AND THEIR ALLERGEN CONTENT – St Josephs Catholic School– Winter 2021-22

| DISHES                                    |                 |                           |             |      |      | Lupin | Milk     |         | MUSTARD  |      |         | SISAM OK        |               | Beer               |
|-------------------------------------------|-----------------|---------------------------|-------------|------|------|-------|----------|---------|----------|------|---------|-----------------|---------------|--------------------|
| Main Menu<br>Wk 2                         | Celery          | Cereals containing gluten | Crustaceans | Eggs | Fish | Lupin | Milk     | Mollusc | Mustard  | Nuts | Peanuts | Sesame<br>seeds | Soya          | Sulphur<br>Dioxide |
| Macaroni Cheese<br>(BD-70490,04193)       |                 | <b>✓</b>                  |             |      |      |       | <b>✓</b> |         |          |      |         |                 |               |                    |
| Baked potato<br>(Biring)                  | No<br>Allergens |                           |             |      |      |       |          |         |          |      |         |                 |               |                    |
| Baked beans<br>(BD-30396)                 | No<br>Allergens |                           |             |      |      |       |          |         |          |      |         |                 |               |                    |
| Fresh Broccoli<br>(CL-Fresh)              | No<br>Allergens |                           |             |      |      |       |          |         |          |      |         |                 |               |                    |
| Cheese<br>CL                              |                 |                           |             |      |      |       | <b>✓</b> |         |          |      |         |                 |               |                    |
| Fresh Pineapple<br>& Mango pieces<br>(CL) | No<br>Allergens |                           |             |      |      |       |          |         |          |      |         |                 |               |                    |
| Pork Sausage<br>(CL)                      |                 | 1                         |             |      |      |       |          |         | <b>✓</b> |      |         |                 | IN GRAVY      | ✓                  |
| Pork Sausage GF<br>(CL                    |                 |                           |             |      |      |       |          |         |          |      |         |                 |               |                    |
| Vegetable sausage<br>(BD-73736)           |                 | 1                         |             |      |      |       |          |         |          |      |         |                 | ✓<br>IN GRAVY | ✓                  |
| Creamed Potato<br>(BD-31321)              |                 |                           |             |      |      |       | <b>✓</b> |         |          |      |         |                 |               |                    |
| Peas<br>(Chiltern Local)                  | No<br>Allergens |                           |             |      |      |       |          |         |          |      |         |                 |               |                    |

| DISHES                                             |                             |                           |             |      | D.   | Jupin<br>Flour | Milk     |         | MUSTARD |      |         | Stamo           |             | Beer               |
|----------------------------------------------------|-----------------------------|---------------------------|-------------|------|------|----------------|----------|---------|---------|------|---------|-----------------|-------------|--------------------|
| Main Menu<br><b>Wk 2</b>                           | Celery                      | Cereals containing gluten | Crustaceans | Eggs | Fish | Lupin          | Milk     | Mollusc | Mustard | Nuts | Peanuts | Sesame<br>seeds | Soya        | Sulphur<br>Dioxide |
| Chocolate Mousse<br>(BF-31461)                     | CONTAIN<br>PORK<br>GELATINE |                           |             |      |      |                | <b>√</b> |         |         |      |         |                 |             |                    |
| Fresh Fruit selection (Birring)                    | No<br>Allergens             |                           |             |      |      |                |          |         |         |      |         |                 |             |                    |
| Fruit Yoghurts<br>BF-50508                         |                             |                           |             |      |      |                | <b>√</b> |         |         |      |         |                 |             |                    |
| Roast Turkey & Gravy<br>(BD-95365)                 |                             |                           |             |      |      |                |          |         |         |      |         |                 | In<br>Gravy |                    |
| Cheese & Tomato<br>Tortellini<br>(BD-49201,04334)  |                             | <b>✓</b>                  |             | ✓    |      |                | <b>√</b> |         |         |      |         |                 |             |                    |
| Roast Potatoes GF                                  | No<br>Allergens             |                           |             |      |      |                |          |         |         |      |         |                 |             |                    |
| Farmhouse Mixed<br>Vegetables<br>(BD-04497)        | No<br>Allergens             |                           |             |      |      |                |          |         |         |      |         |                 |             |                    |
| Cheese & Tomato<br>Pasta Bake<br>(BF-70490, 04334) |                             | <b>✓</b>                  |             |      |      |                | <b>√</b> |         |         |      |         |                 |             |                    |
| Butternut risotto<br>BD-30342                      | No<br>allergens             |                           |             |      |      |                |          |         |         |      |         |                 |             |                    |
| Peas<br>(Chiltern Local)                           | No<br>allergens             |                           |             |      |      |                |          |         |         |      |         |                 |             |                    |
| Fresh Fruit<br>Birings                             | No<br>allergens             |                           |             |      |      |                |          |         |         |      |         |                 |             |                    |

| DISHES                                                   |                 |                           |             |          | D.       | .upin<br>Flour | Milk     |         | MUSTARD  |      |         | HAMP<br>OA      |                | Seer WNE           |
|----------------------------------------------------------|-----------------|---------------------------|-------------|----------|----------|----------------|----------|---------|----------|------|---------|-----------------|----------------|--------------------|
| Main Menu<br>Wk 2                                        | Celery          | Cereals containing gluten | Crustaceans | Eggs     | Fish     | Lupin          | Milk     | Mollusc | Mustard  | Nuts | Peanuts | Sesame<br>seeds | Soya           | Sulphur<br>Dioxide |
| Fishcake<br>(BF-07408)                                   |                 | <b>✓</b>                  |             |          | <b>✓</b> |                | <b>✓</b> |         | <b>✓</b> |      |         |                 |                |                    |
| Fish Finger GF<br>(BD-02771)                             |                 |                           |             |          | 1        |                |          |         |          |      |         |                 |                |                    |
| Baked Beans<br>(BD-30396)<br>Vegan                       | No<br>Allergens |                           |             |          |          |                |          |         |          |      |         |                 |                |                    |
| Vegetable Quiche<br>(BD-52485)                           |                 | ✓                         |             | ✓        |          |                | <b>√</b> |         | <b>✓</b> |      |         |                 | ✓              |                    |
| Chips<br>BD-19253                                        | No<br>Allergens |                           |             |          |          |                |          |         |          |      |         |                 |                |                    |
| Blueberry Muffin<br>(BD-19064)                           |                 | <b>√</b>                  |             | <b>√</b> |          |                | ✓        |         |          |      |         | May<br>contain  | May<br>contain |                    |
| Bread<br>(BD-45897)                                      |                 | <b>✓</b>                  |             |          |          |                |          |         |          |      |         |                 |                |                    |
| Sandwich/roll<br>Ham (PORK)<br>BF-45897, 72031,<br>45683 |                 | 1                         |             |          |          |                |          |         |          |      |         |                 |                |                    |
| Sandwich Cheese<br>BF-45897, 72031,<br>72537             |                 | <b>✓</b>                  |             |          |          |                | <b>✓</b> |         |          |      |         |                 |                |                    |
| Sandwich Tuna<br>BF-45897, 72031,<br>30530, 04134        |                 | <b>✓</b>                  |             | ✓        | <b>✓</b> |                |          |         |          |      |         |                 |                |                    |
| Salad Bar<br>Allergens highlighted<br>on day<br>If any   |                 |                           |             |          |          |                |          |         |          |      |         |                 |                |                    |