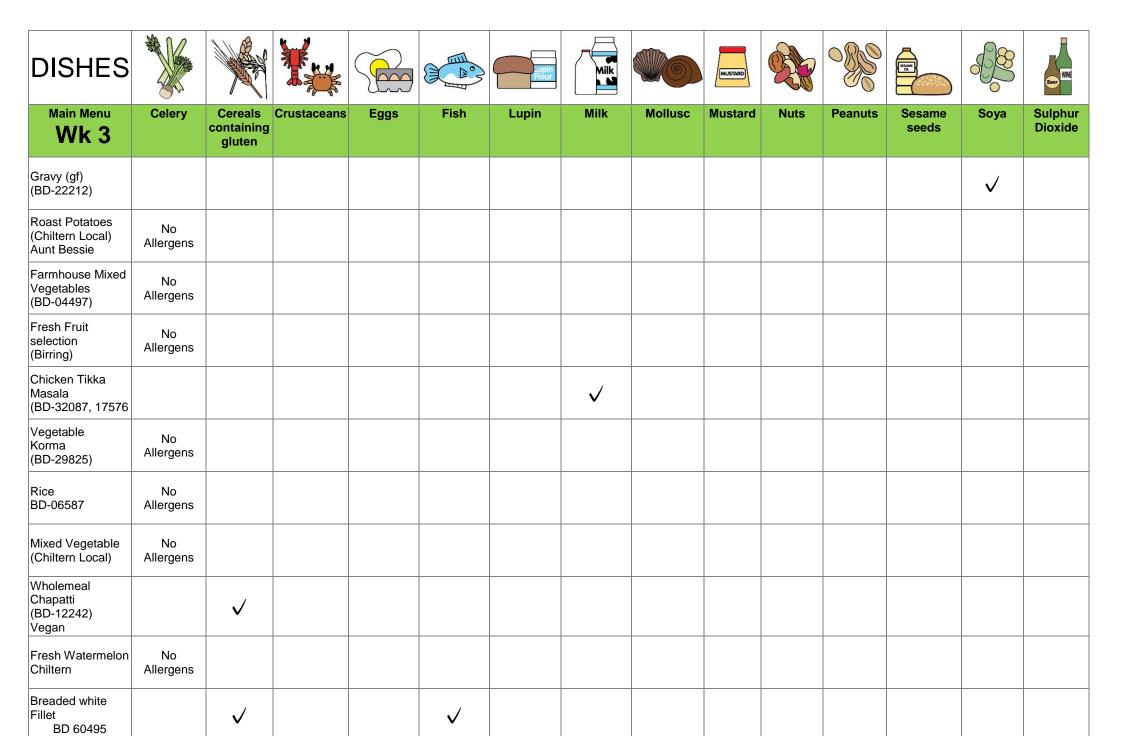

## DISHES AND THEIR ALLERGEN CONTENT – St Josephs Catholic School – Summer 2021

## DISHES MASTARD MASTARD

|                                             | 30              |                           | and the     | لتثل | 7    |                |          |         |         |                |                | (2007(23)       | 0           | Beer               |
|---------------------------------------------|-----------------|---------------------------|-------------|------|------|----------------|----------|---------|---------|----------------|----------------|-----------------|-------------|--------------------|
| Main Menu<br>Wk 3                           | Celery          | Cereals containing gluten | Crustaceans | Eggs | Fish | Lupin          | Milk     | Mollusc | Mustard | Nuts           | Peanuts        | Sesame<br>seeds | Soya        | Sulphur<br>Dioxide |
| Low sugar<br>Ketchup<br>(BD-04157)<br>Vegan | <b>✓</b>        |                           |             |      |      |                |          |         |         |                |                |                 |             |                    |
| Sweetcorn<br>(Chiltern Local)               | No<br>Allergens |                           |             |      |      |                |          |         |         |                |                |                 |             |                    |
| Ciabatta Buns GF<br>(BD-94204)              |                 |                           |             |      |      | MAY<br>CONTAIN |          |         |         |                |                |                 | <b>✓</b>    |                    |
| Chocolate<br>Brownie cake<br>BD- 83752      |                 | <b>✓</b>                  |             | V    |      |                |          |         |         | MAY<br>CONTAIN | MAY<br>CONTAIN |                 | <b>✓</b>    |                    |
| Fresh Fruit<br>selection<br>(Birring)       | No<br>Allergens |                           |             |      |      |                |          |         |         |                |                |                 |             |                    |
| Frubes<br>BD-50508                          |                 |                           |             |      |      |                | <b>✓</b> |         |         |                |                |                 |             |                    |
| Alpro Yoghurts<br>BD 35228                  |                 |                           |             |      |      |                |          |         |         |                |                |                 | <b>✓</b>    |                    |
| Roast<br>Gammon<br>& Gravy                  |                 |                           |             |      |      |                |          |         |         |                |                |                 | IN<br>GRAVY | May<br>contain     |
| Stuffed Peppers<br>(Birring<br>BD-05997)    |                 | <b>✓</b>                  |             |      |      |                | <b>✓</b> |         |         |                |                |                 |             |                    |
| Peas<br>(Chiltern Local)                    | No<br>Allergens |                           |             |      |      |                |          |         |         |                |                |                 |             |                    |

## DISHES

| DISITES                                                |                 | Mr.                       |             |          |          | Flour | Milk     |         | MUSTARD | Con 1 |         |                |          | Beer               |
|--------------------------------------------------------|-----------------|---------------------------|-------------|----------|----------|-------|----------|---------|---------|-------|---------|----------------|----------|--------------------|
| Main Menu<br>Wk 3                                      | Celery          | Cereals containing gluten | Crustaceans | Eggs     | Fish     | Lupin | Milk     | Mollusc | Mustard | Nuts  | Peanuts | Sesame seeds   | Soya     | Sulphur<br>Dioxide |
| Vegetable<br>Samosa<br>Chiltern                        | No<br>Allergens |                           |             |          |          |       |          |         |         |       |         |                |          |                    |
| Chips<br>(Chiltern Local)                              | No<br>Allergens |                           |             |          |          |       |          |         |         |       |         |                |          |                    |
| Peas<br>(BD-82829)                                     | No<br>Allergens |                           |             |          |          |       |          |         |         |       |         |                |          |                    |
| Mini Donut rings<br>(BD-53564)                         |                 | <b>✓</b>                  |             | <b>√</b> |          |       | <b>√</b> |         |         |       |         |                | <b>√</b> |                    |
| Bread<br>(BD-11655)                                    |                 | <b>/</b>                  |             |          |          |       |          |         |         |       |         | May<br>contain | <b>✓</b> |                    |
| Ham<br>Sandwich/roll                                   |                 | <b>✓</b>                  |             |          |          |       |          |         |         |       |         | May<br>contain |          | May<br>contain     |
| Cheese sandwich/roll                                   |                 | <b>✓</b>                  |             |          |          |       | <b>√</b> |         |         |       |         | May<br>contain |          |                    |
| Tuna<br>Sandwich/roll                                  |                 | <b>✓</b>                  |             | <b>√</b> | <b>√</b> |       |          |         |         |       |         | May<br>contain |          |                    |
| Straw Yoghurt<br>4.5ltr (55 portion)<br>(BD-65440)     |                 |                           |             |          |          |       | <b>✓</b> |         |         |       |         |                |          |                    |
| Salad Bar<br>Allergens<br>highlighted on day<br>If any |                 |                           |             |          |          |       |          |         |         |       |         |                |          |                    |