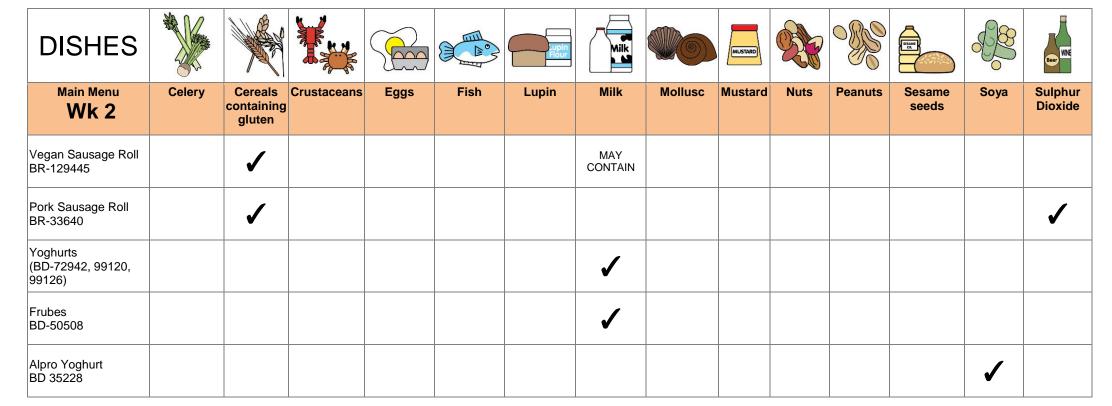

/roll<br>BR-121701                   |                 | 1                         |             |          |          |               | ✓        |         |          |                |                | May<br>contain  |          |                    |
| Tuna<br>Sandwich/roll<br>BR-121701                     |                 | 1                         |             | ✓        | <b>✓</b> |               |          |         |          |                |                | May<br>contain  |          |                    |
| Salad Bar<br>Allergens highlighted<br>on day<br>If any |                 |                           |             |          |          |               |          |         |          |                |                |                 |          |                    |



Updated: 31/3/2022

This is designed to be a guide only. For more details about specific product contact the school. Reviewed by: PJ

Food Standards Agency You can find this template, including more information at www.food.gov.uk/allergy

<u>May Contain</u> – This is a warning that the product is used in the same factory/site.

**IF IN DOUBT, LEAVE IT OUT!** 

All pre—packed sandwiches have allergy awareness on the packaging