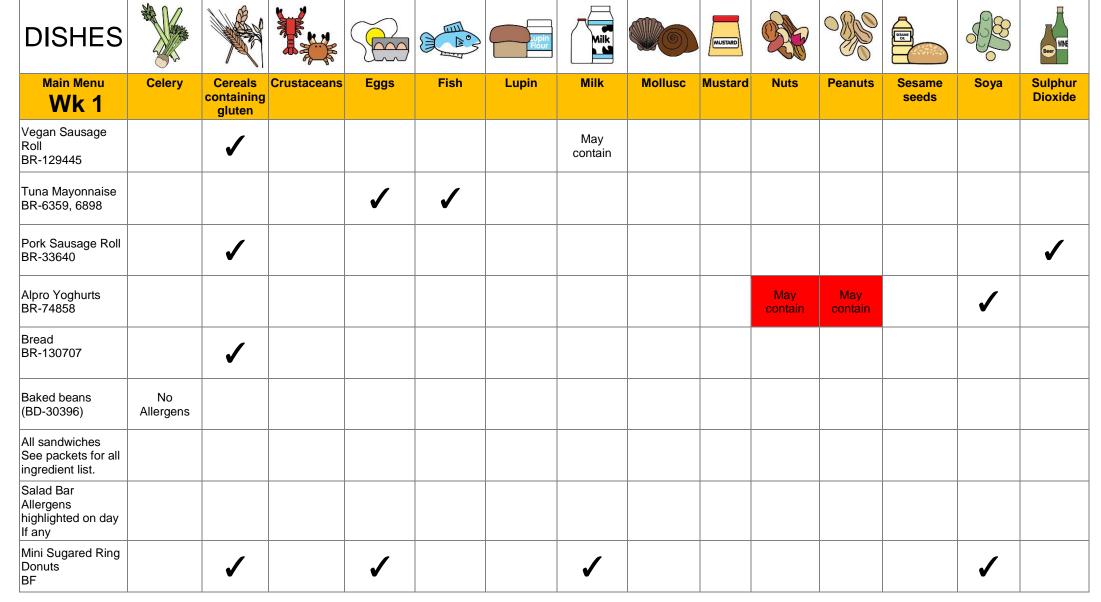

## DISHES AND THEIR ALLERGEN CONTENT – St Josephs Catholic School – Winter 2022 – V2

| DISHES                                             |                 |                           |             |      | De.  | Lupin<br>Flour | Milk |         | MUSTARD |      |         | HUM.            |      | WNE                |
|----------------------------------------------------|-----------------|---------------------------|-------------|------|------|----------------|------|---------|---------|------|---------|-----------------|------|--------------------|
| Main Menu Wk 1                                     | Celery          | Cereals containing gluten | Crustaceans | Eggs | Fish | Lupin          | Milk | Mollusc | Mustard | Nuts | Peanuts | Sesame<br>seeds | Soya | Sulphur<br>Dioxide |
| Cheese & Tomato<br>Pizza<br>BR-113092              |                 | <b>✓</b>                  |             |      |      |                | ✓    |         |         |      |         |                 |      |                    |
| Potato Wedges<br>BR-111351                         | No<br>Allergens |                           |             |      |      |                |      |         |         |      |         |                 |      |                    |
| Cucumber salad<br>(Birring)                        | No<br>Allergens |                           |             |      |      |                |      |         |         |      |         |                 |      |                    |
| Vegetable Rice<br>BR-33582, 34026                  | No<br>Allergens |                           |             |      |      |                |      |         |         |      |         |                 |      |                    |
| Peas<br>(Chiltern Local)                           | No<br>Allergens |                           |             |      |      |                |      |         |         |      |         |                 |      |                    |
| Jacket Potato<br>Birring                           | No<br>Allergens |                           |             |      |      |                |      |         |         |      |         |                 |      |                    |
| Fresh Mixed Melon<br>(Chiltern Local)              | No<br>Allergens |                           |             |      |      |                |      |         |         |      |         |                 |      |                    |
| Grated Cheese<br>CL                                |                 |                           |             |      |      |                | ✓    |         |         |      |         |                 |      |                    |
| Yoghurts (Frubes)<br>BR-110762                     |                 |                           |             |      |      |                | ✓    |         |         |      |         |                 |      |                    |
| Beef Lasagne<br>Chiltern Local<br>BF – 21476,04193 |                 | 1                         |             |      |      |                | ✓    |         |         |      |         |                 |      |                    |
| Garlic Bread<br>BF 04216                           |                 | 1                         |             |      |      |                | ✓    |         |         |      |         |                 | 1    |                    |

Review date: 2/9/2022

Reviewed by: PJ

You can find this template, including more information at www.food.gov.uk/allergy

This is designed to be a guide only. For more details about specific product contact the school.

<u>May Contain</u> – This is a warning that the product is used in the same factory/site.

IF IN DOUBT, LEAVE IT OUT!

All pre—packed sandwiches have allergy awareness on the packaging