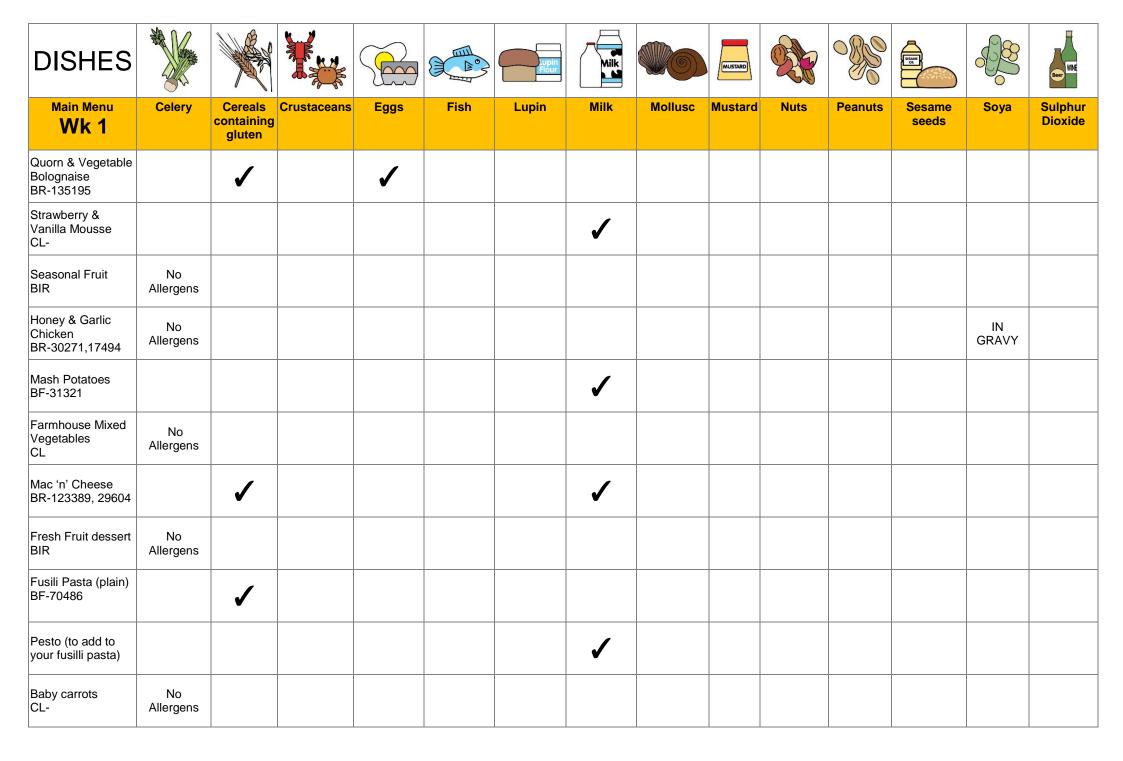

## DISHES AND THEIR ALLERGEN CONTENT – St Josephs Catholic School – Winter 2022 – V2

| DISHES                                             |                 |                           |             |      | De.  | Lupin<br>Flour | Milk |         | MUSTARD |      |         | HUM.            |      | WNE                |
|----------------------------------------------------|-----------------|---------------------------|-------------|------|------|----------------|------|---------|---------|------|---------|-----------------|------|--------------------|
| Main Menu Wk 1                                     | Celery          | Cereals containing gluten | Crustaceans | Eggs | Fish | Lupin          | Milk | Mollusc | Mustard | Nuts | Peanuts | Sesame<br>seeds | Soya | Sulphur<br>Dioxide |
| Cheese & Tomato<br>Pizza<br>BR-113092              |                 | <b>✓</b>                  |             |      |      |                | ✓    |         |         |      |         |                 |      |                    |
| Potato Wedges<br>BR-111351                         | No<br>Allergens |                           |             |      |      |                |      |         |         |      |         |                 |      |                    |
| Cucumber salad<br>(Birring)                        | No<br>Allergens |                           |             |      |      |                |      |         |         |      |         |                 |      |                    |
| Vegetable Rice<br>BR-33582, 34026                  | No<br>Allergens |                           |             |      |      |                |      |         |         |      |         |                 |      |                    |
| Peas<br>(Chiltern Local)                           | No<br>Allergens |                           |             |      |      |                |      |         |         |      |         |                 |      |                    |
| Jacket Potato<br>Birring                           | No<br>Allergens |                           |             |      |      |                |      |         |         |      |         |                 |      |                    |
| Fresh Mixed Melon<br>(Chiltern Local)              | No<br>Allergens |                           |             |      |      |                |      |         |         |      |         |                 |      |                    |
| Grated Cheese<br>CL                                |                 |                           |             |      |      |                | ✓    |         |         |      |         |                 |      |                    |
| Yoghurts (Frubes)<br>BR-110762                     |                 |                           |             |      |      |                | ✓    |         |         |      |         |                 |      |                    |
| Beef Lasagne<br>Chiltern Local<br>BF – 21476,04193 |                 | 1                         |             |      |      |                | ✓    |         |         |      |         |                 |      |                    |
| Garlic Bread<br>BF 04216                           |                 | 1                         |             |      |      |                | ✓    |         |         |      |         |                 | 1    |                    |

Review date: 2/9/2022

Reviewed by: PJ

You can find this template, including more information at www.food.gov.uk/allergy

This is designed to be a guide only. For more details about specific product contact the school.

<u>May Contain</u> – This is a warning that the product is used in the same factory/site.

IF IN DOUBT, LEAVE IT OUT!

All pre—packed sandwiches have allergy awareness on the packaging