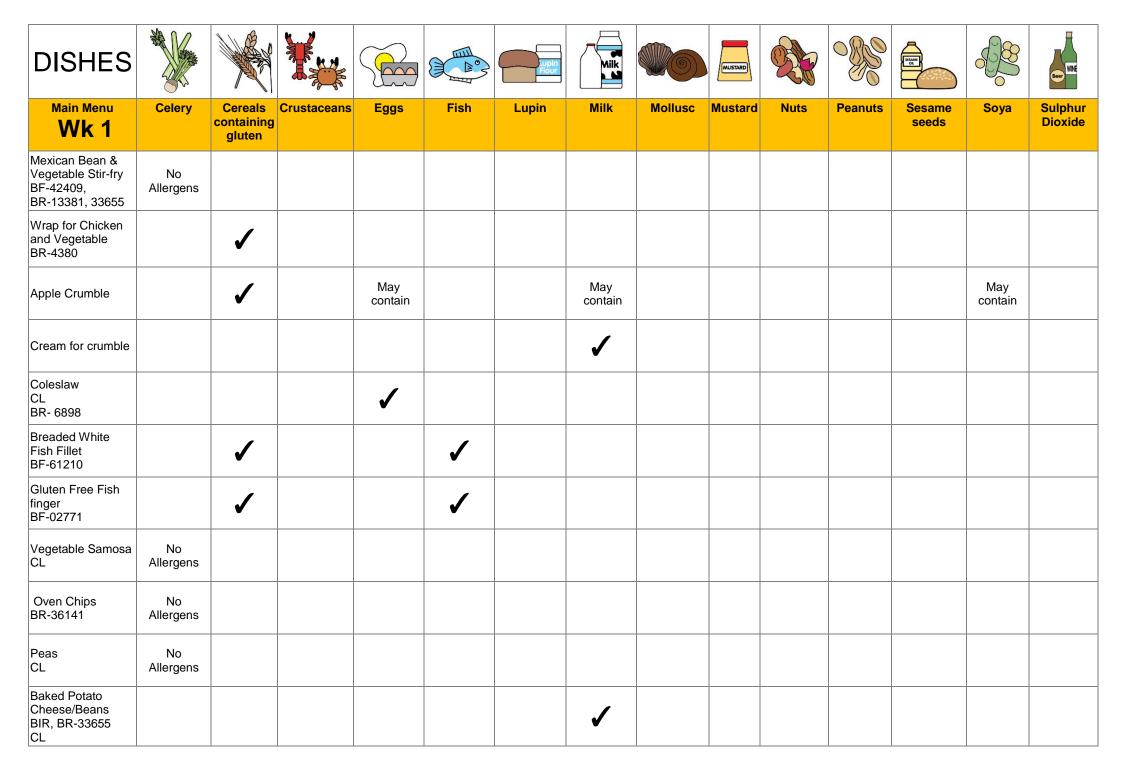

## DISHES AND THEIR ALLERGEN CONTENT – St Josephs Catholic School – Winter 2022 – V2

| DISHES                                             |                 |                           |             |      | De.  | Lupin<br>Flour | Milk |         | MUSTARD |      |         | HUM.            |      | WNE                |
|----------------------------------------------------|-----------------|---------------------------|-------------|------|------|----------------|------|---------|---------|------|---------|-----------------|------|--------------------|
| Main Menu Wk 1                                     | Celery          | Cereals containing gluten | Crustaceans | Eggs | Fish | Lupin          | Milk | Mollusc | Mustard | Nuts | Peanuts | Sesame<br>seeds | Soya | Sulphur<br>Dioxide |
| Cheese & Tomato<br>Pizza<br>BR-113092              |                 | <b>✓</b>                  |             |      |      |                | ✓    |         |         |      |         |                 |      |                    |
| Potato Wedges<br>BR-111351                         | No<br>Allergens |                           |             |      |      |                |      |         |         |      |         |                 |      |                    |
| Cucumber salad<br>(Birring)                        | No<br>Allergens |                           |             |      |      |                |      |         |         |      |         |                 |      |                    |
| Vegetable Rice<br>BR-33582, 34026                  | No<br>Allergens |                           |             |      |      |                |      |         |         |      |         |                 |      |                    |
| Peas<br>(Chiltern Local)                           | No<br>Allergens |                           |             |      |      |                |      |         |         |      |         |                 |      |                    |
| Jacket Potato<br>Birring                           | No<br>Allergens |                           |             |      |      |                |      |         |         |      |         |                 |      |                    |
| Fresh Mixed Melon<br>(Chiltern Local)              | No<br>Allergens |                           |             |      |      |                |      |         |         |      |         |                 |      |                    |
| Grated Cheese<br>CL                                |                 |                           |             |      |      |                | ✓    |         |         |      |         |                 |      |                    |
| Yoghurts (Frubes)<br>BR-110762                     |                 |                           |             |      |      |                | ✓    |         |         |      |         |                 |      |                    |
| Beef Lasagne<br>Chiltern Local<br>BF – 21476,04193 |                 | 1                         |             |      |      |                | ✓    |         |         |      |         |                 |      |                    |
| Garlic Bread<br>BF 04216                           |                 | 1                         |             |      |      |                | ✓    |         |         |      |         |                 | 1    |                    |

Review date: 2/9/2022

Reviewed by: PJ

You can find this template, including more information at www.food.gov.uk/allergy

This is designed to be a guide only. For more details about specific product contact the school.

<u>May Contain</u> – This is a warning that the product is used in the same factory/site.

IF IN DOUBT, LEAVE IT OUT!

All pre—packed sandwiches have allergy awareness on the packaging