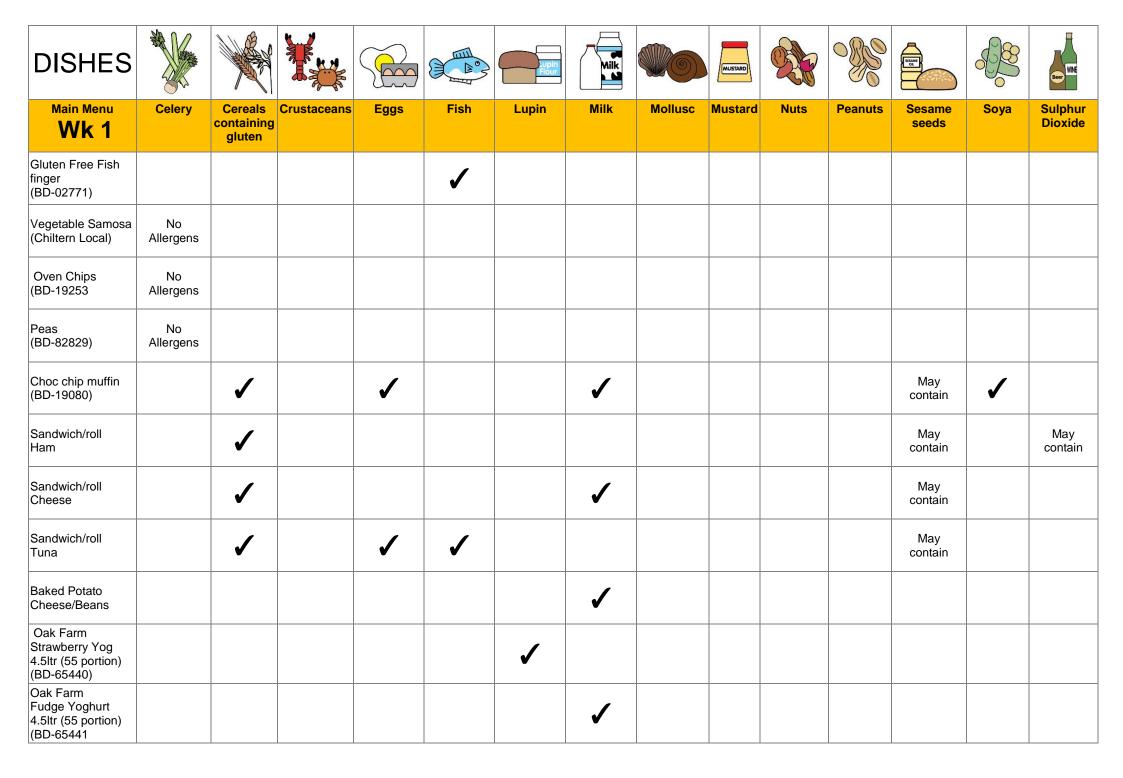

| DIGITE                                                 |                 |                           |             |      | 3    | Hour  |      |         |         |      | 00      |                 |          | Beer               |
|--------------------------------------------------------|-----------------|---------------------------|-------------|------|------|-------|------|---------|---------|------|---------|-----------------|----------|--------------------|
| Main Menu  Wk 1                                        | Celery          | Cereals containing gluten | Crustaceans | Eggs | Fish | Lupin | Milk | Mollusc | Mustard | Nuts | Peanuts | Sesame<br>seeds | Soya     | Sulphur<br>Dioxide |
| Frubes<br>BD-50508                                     |                 |                           |             |      |      |       | ✓    |         |         |      |         |                 |          |                    |
| Alpro Yoghurts<br>BD 35228                             |                 |                           |             |      |      |       |      |         |         |      |         |                 | ✓        |                    |
| Bread<br>(BD-11655)                                    |                 | 1                         |             |      |      |       |      |         |         |      |         | May<br>contain  | <b>✓</b> |                    |
| Baked beans<br>(BD-30396)                              | No<br>Allergens |                           |             |      |      |       |      |         |         |      |         |                 |          |                    |
| Salad Bar<br>Allergens<br>highlighted on day<br>If any |                 |                           |             |      |      |       |      |         |         |      |         |                 |          |                    |