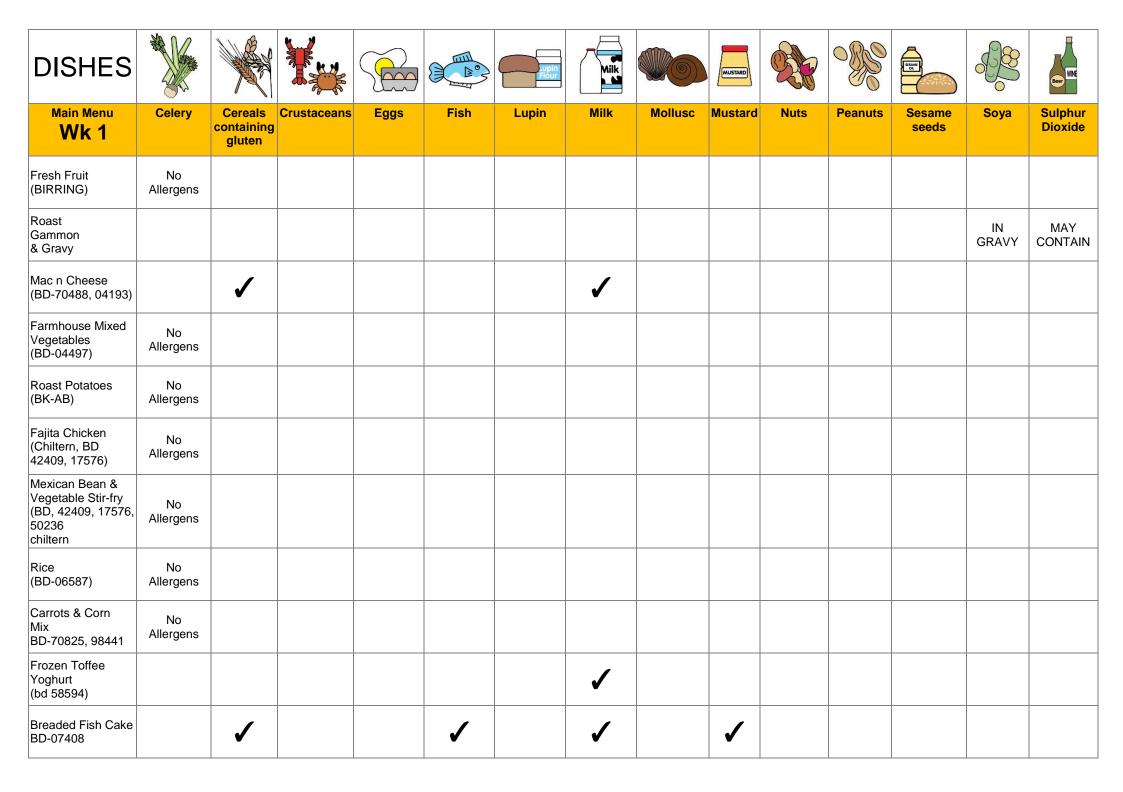

## DISHES AND THEIR ALLERGEN CONTENT – St Josephs Catholic School – Summer 2021

| DISHES                                                                  |                 |                           |             |                | D°3  | .upin<br>Flour | Milk |         | MUSTARD |      |         | HILM.           |      | Beer               |
|-------------------------------------------------------------------------|-----------------|---------------------------|-------------|----------------|------|----------------|------|---------|---------|------|---------|-----------------|------|--------------------|
| Main Menu Wk 1                                                          | Celery          | Cereals containing gluten | Crustaceans | Eggs           | Fish | Lupin          | Milk | Mollusc | Mustard | Nuts | Peanuts | Sesame<br>seeds | Soya | Sulphur<br>Dioxide |
| Cheese & Tomato<br>Pizza<br>(BK-f113092)                                |                 | 1                         |             |                |      |                | ✓    |         |         |      |         |                 |      |                    |
| Cucumber salad<br>(Birring)                                             | No<br>Allergens |                           |             |                |      |                |      |         |         |      |         |                 |      |                    |
| Roasted Vegetable<br>Rice<br>(BD 06587)                                 | No<br>Allergens |                           |             |                |      |                |      |         |         |      |         |                 |      |                    |
| Peas<br>(Chiltern Local)                                                | No<br>Allergens |                           |             |                |      |                |      |         |         |      |         |                 |      |                    |
| Fresh Melon<br>(Chiltern Local)                                         | No<br>Allergens |                           |             |                |      |                |      |         |         |      |         |                 |      |                    |
| Beef Cottage Pie<br>(Chiltern Local<br>BD-31321, 82829<br>05634, 22212) |                 |                           |             |                |      |                | ✓    |         |         |      |         |                 | 1    |                    |
| Lentil & Vegetable<br>Cottage Pie<br>(BD-56614, 05634)                  |                 |                           |             |                |      |                | ✓    |         |         |      |         |                 |      |                    |
| Mixed Vegetables (BD-83386)                                             | No<br>Allergens |                           |             |                |      |                |      |         |         |      |         |                 |      |                    |
| Cheese & Biscuits<br>(BD06502, 21493)                                   |                 | <b>✓</b>                  |             | MAY<br>CONTAIN |      |                | ✓    |         |         |      |         | MAY<br>CONTAIN  |      |                    |
| Fruit Yoghurts<br>(BD-72942, 99120<br>99126)                            |                 |                           |             |                |      |                | ✓    |         |         |      |         |                 |      |                    |
| Grated Cheese<br>(Chiltern Local)                                       |                 |                           |             |                |      |                | ✓    |         |         |      |         |                 |      |                    |