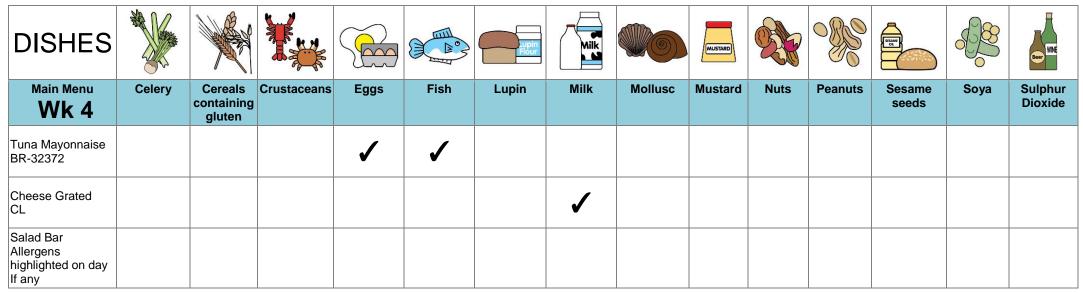

## DISHES AND THEIR ALLERGEN CONTENT – St Josephs Catholic School – Summer 2022 -V2

| DIGITE O / LIVE                              |                 |                           |             | · · · · · · · |      | prio out      |          | 11001 0 | aiiiiiiiii |      | · –     |                 |      |                    |
|----------------------------------------------|-----------------|---------------------------|-------------|---------------|------|---------------|----------|---------|------------|------|---------|-----------------|------|--------------------|
| DISHES                                       |                 |                           |             |               | A.S. | upin<br>Flour | Milk     |         | MUSTARD    |      |         | SISAM SISAM     |      | Beer               |
| Main Menu<br><b>Wk 4</b>                     | Celery          | Cereals containing gluten | Crustaceans | Eggs          | Fish | Lupin         | Milk     | Mollusc | Mustard    | Nuts | Peanuts | Sesame<br>seeds | Soya | Sulphur<br>Dioxide |
| Fusilli Pasta with tomato sauce BF-70492, CL |                 | <b>✓</b>                  |             |               |      |               | <b>✓</b> |         |            |      |         |                 |      |                    |
| Rice with roasted<br>vegetables<br>BF-25279  | No<br>Allergens |                           |             |               |      |               |          |         |            |      |         |                 |      |                    |
| Peas<br>CL                                   | No<br>Allergens |                           |             |               |      |               |          |         |            |      |         |                 |      |                    |
| Fresh Fruit<br>watermelon<br>CL              | No<br>Allergens |                           |             |               |      |               |          |         |            |      |         |                 |      |                    |
| Yoghurts<br>BF-72942, 99120,<br>99126        |                 |                           |             |               |      |               | <b>✓</b> |         |            |      |         |                 |      |                    |
| Italian Beef<br>Meatballs<br>BF 19401        |                 | ✓                         |             |               |      |               |          |         |            |      |         |                 |      |                    |
| Quorn meatballs<br>BF-17148                  |                 | 1                         |             | <b>✓</b>      |      |               |          |         |            |      |         |                 |      |                    |
| Rice<br>BF-06587                             | No<br>Allergens |                           |             |               |      |               |          |         |            |      |         |                 |      |                    |
| Mixed Vegetables<br>CL                       | No<br>Allergens |                           |             |               |      |               |          |         |            |      |         |                 |      |                    |
| Chocolate swirl<br>Mousse<br>CL              |                 |                           |             |               |      |               | 1        |         |            |      |         |                 |      |                    |
| Fresh Fruit<br>BIR                           | No<br>Allergens |                           |             |               |      |               |          |         |            |      |         |                 |      |                    |
| Frubes<br>BD-50508                           |                 |                           |             |               |      |               | 1        |         |            |      |         |                 |      |                    |

| DISHES                                         |                 |                                 |             |          |          | Lupin | Milk           |         | MUSTARD  |                |                | SISAMI          |                | WINE               |
|------------------------------------------------|-----------------|---------------------------------|-------------|----------|----------|-------|----------------|---------|----------|----------------|----------------|-----------------|----------------|--------------------|
| Main Menu<br><b>Wk 4</b>                       | Celery          | Cereals<br>containing<br>gluten | Crustaceans | Eggs     | Fish     | Lupin | Milk           | Mollusc | Mustard  | Nuts           | Peanuts        | Sesame<br>seeds | Soya           | Sulphur<br>Dioxide |
| Whitefish fillet<br>BF-57075                   |                 | <b>✓</b>                        |             |          | <b>✓</b> |       |                |         | <b>✓</b> |                |                |                 |                |                    |
| Bun (for cod fillet)<br>BF-81210               |                 | <b>✓</b>                        |             |          |          |       |                |         |          |                |                |                 | MAY<br>CONTAIN |                    |
| Fish fingers GF<br>BF-02771                    |                 |                                 |             |          | <b>✓</b> |       |                |         |          |                |                |                 |                |                    |
| Baked beans<br>BF-30396                        | No<br>Allergens |                                 |             |          |          |       |                |         |          |                |                |                 |                |                    |
| Vegetable Burger<br>In a bun<br>BF-41152,81210 |                 | <b>√</b>                        |             |          |          |       |                |         |          |                |                |                 |                |                    |
| Oven Chips<br>BF-19253                         | No<br>Allergens |                                 |             |          |          |       |                |         |          |                |                |                 |                |                    |
| Ketchup<br>BF-04157                            | <b>√</b>        |                                 |             |          |          |       |                |         |          |                |                |                 |                |                    |
| Blueberry Muffins<br>BF-37244                  |                 | <b>√</b>                        |             | <b>√</b> |          |       | <b>√</b>       |         |          | May<br>contain | May<br>contain |                 | May<br>contain |                    |
| Bread<br>BF-45872                              |                 | <b>✓</b>                        |             |          |          |       |                |         |          |                |                |                 |                |                    |
| Baked Potatoes<br>BIR                          | No<br>Allergens |                                 |             |          |          |       |                |         |          |                |                |                 |                |                    |
| Sausage Roll<br>Vegan<br>BR-129445             |                 | 1                               |             |          |          |       | May<br>contain |         |          |                |                |                 |                |                    |
| Sausage Roll<br>Pork<br>BR-33640               |                 | 1                               |             |          |          |       |                |         |          |                |                |                 |                | <b>✓</b>           |