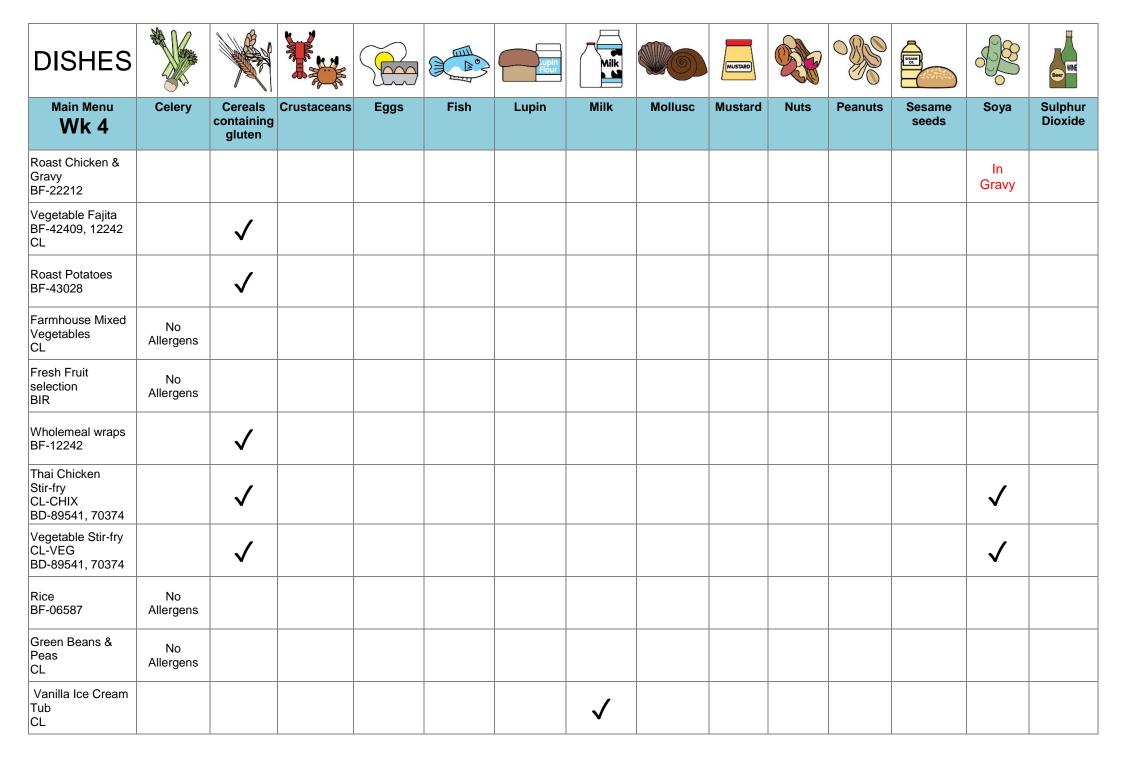

## DISHES AND THEIR ALLERGEN CONTENT – St Josephs Catholic School – Summer 2022 -V2

| DIGITE O / LIVE                              |                 |                           |             | · · · · · · · |      | prio out      |          | 11001 0 | aiiiiiiiii |      | · –     |                 |      |                    |
|----------------------------------------------|-----------------|---------------------------|-------------|---------------|------|---------------|----------|---------|------------|------|---------|-----------------|------|--------------------|
| DISHES                                       |                 |                           |             |               | A.S. | upin<br>Flour | Milk     |         | MUSTARD    |      |         | SISAM SISAM     |      | Beer               |
| Main Menu<br><b>Wk 4</b>                     | Celery          | Cereals containing gluten | Crustaceans | Eggs          | Fish | Lupin         | Milk     | Mollusc | Mustard    | Nuts | Peanuts | Sesame<br>seeds | Soya | Sulphur<br>Dioxide |
| Fusilli Pasta with tomato sauce BF-70492, CL |                 | <b>✓</b>                  |             |               |      |               | <b>✓</b> |         |            |      |         |                 |      |                    |
| Rice with roasted<br>vegetables<br>BF-25279  | No<br>Allergens |                           |             |               |      |               |          |         |            |      |         |                 |      |                    |
| Peas<br>CL                                   | No<br>Allergens |                           |             |               |      |               |          |         |            |      |         |                 |      |                    |
| Fresh Fruit<br>watermelon<br>CL              | No<br>Allergens |                           |             |               |      |               |          |         |            |      |         |                 |      |                    |
| Yoghurts<br>BF-72942, 99120,<br>99126        |                 |                           |             |               |      |               | <b>✓</b> |         |            |      |         |                 |      |                    |
| Italian Beef<br>Meatballs<br>BF 19401        |                 | ✓                         |             |               |      |               |          |         |            |      |         |                 |      |                    |
| Quorn meatballs<br>BF-17148                  |                 | 1                         |             | <b>✓</b>      |      |               |          |         |            |      |         |                 |      |                    |
| Rice<br>BF-06587                             | No<br>Allergens |                           |             |               |      |               |          |         |            |      |         |                 |      |                    |
| Mixed Vegetables<br>CL                       | No<br>Allergens |                           |             |               |      |               |          |         |            |      |         |                 |      |                    |
| Chocolate swirl<br>Mousse<br>CL              |                 |                           |             |               |      |               | 1        |         |            |      |         |                 |      |                    |
| Fresh Fruit<br>BIR                           | No<br>Allergens |                           |             |               |      |               |          |         |            |      |         |                 |      |                    |
| Frubes<br>BD-50508                           |                 |                           |             |               |      |               | 1        |         |            |      |         |                 |      |                    |

| DISHES                                         |                 |                                 |             |          |          | Lupin | Milk           |         | MUSTARD  |                |                | SISAMI          |                | WINE               |
|------------------------------------------------|-----------------|---------------------------------|-------------|----------|----------|-------|----------------|---------|----------|----------------|----------------|-----------------|----------------|--------------------|
| Main Menu<br><b>Wk 4</b>                       | Celery          | Cereals<br>containing<br>gluten | Crustaceans | Eggs     | Fish     | Lupin | Milk           | Mollusc | Mustard  | Nuts           | Peanuts        | Sesame<br>seeds | Soya           | Sulphur<br>Dioxide |
| Whitefish fillet<br>BF-57075                   |                 | <b>✓</b>                        |             |          | <b>✓</b> |       |                |         | <b>✓</b> |                |                |                 |                |                    |
| Bun (for cod fillet)<br>BF-81210               |                 | <b>✓</b>                        |             |          |          |       |                |         |          |                |                |                 | MAY<br>CONTAIN |                    |
| Fish fingers GF<br>BF-02771                    |                 |                                 |             |          | <b>✓</b> |       |                |         |          |                |                |                 |                |                    |
| Baked beans<br>BF-30396                        | No<br>Allergens |                                 |             |          |          |       |                |         |          |                |                |                 |                |                    |
| Vegetable Burger<br>In a bun<br>BF-41152,81210 |                 | <b>√</b>                        |             |          |          |       |                |         |          |                |                |                 |                |                    |
| Oven Chips<br>BF-19253                         | No<br>Allergens |                                 |             |          |          |       |                |         |          |                |                |                 |                |                    |
| Ketchup<br>BF-04157                            | <b>√</b>        |                                 |             |          |          |       |                |         |          |                |                |                 |                |                    |
| Blueberry Muffins<br>BF-37244                  |                 | <b>√</b>                        |             | <b>√</b> |          |       | <b>√</b>       |         |          | May<br>contain | May<br>contain |                 | May<br>contain |                    |
| Bread<br>BF-45872                              |                 | <b>✓</b>                        |             |          |          |       |                |         |          |                |                |                 |                |                    |
| Baked Potatoes<br>BIR                          | No<br>Allergens |                                 |             |          |          |       |                |         |          |                |                |                 |                |                    |
| Sausage Roll<br>Vegan<br>BR-129445             |                 | 1                               |             |          |          |       | May<br>contain |         |          |                |                |                 |                |                    |
| Sausage Roll<br>Pork<br>BR-33640               |                 | 1                               |             |          |          |       |                |         |          |                |                |                 |                | <b>✓</b>           |