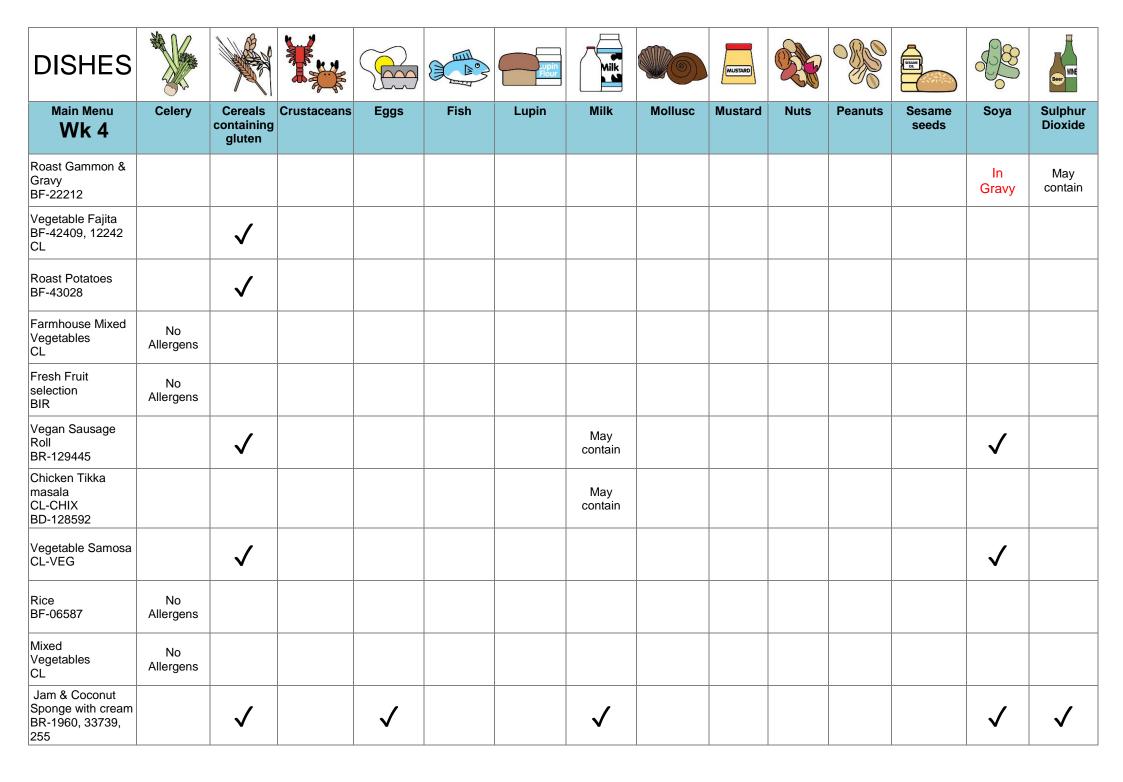

Amended date: 5/9/2022

This is designed to be a guide only. For more details about specific product contact the school.

<u>May Contain</u> – This is a warning that the product is used in the same factory/site.

<u>IF IN DOUBT, LEAVE IT OUT!</u>

All pre—packed sandwiches have allergy awareness on the packaging