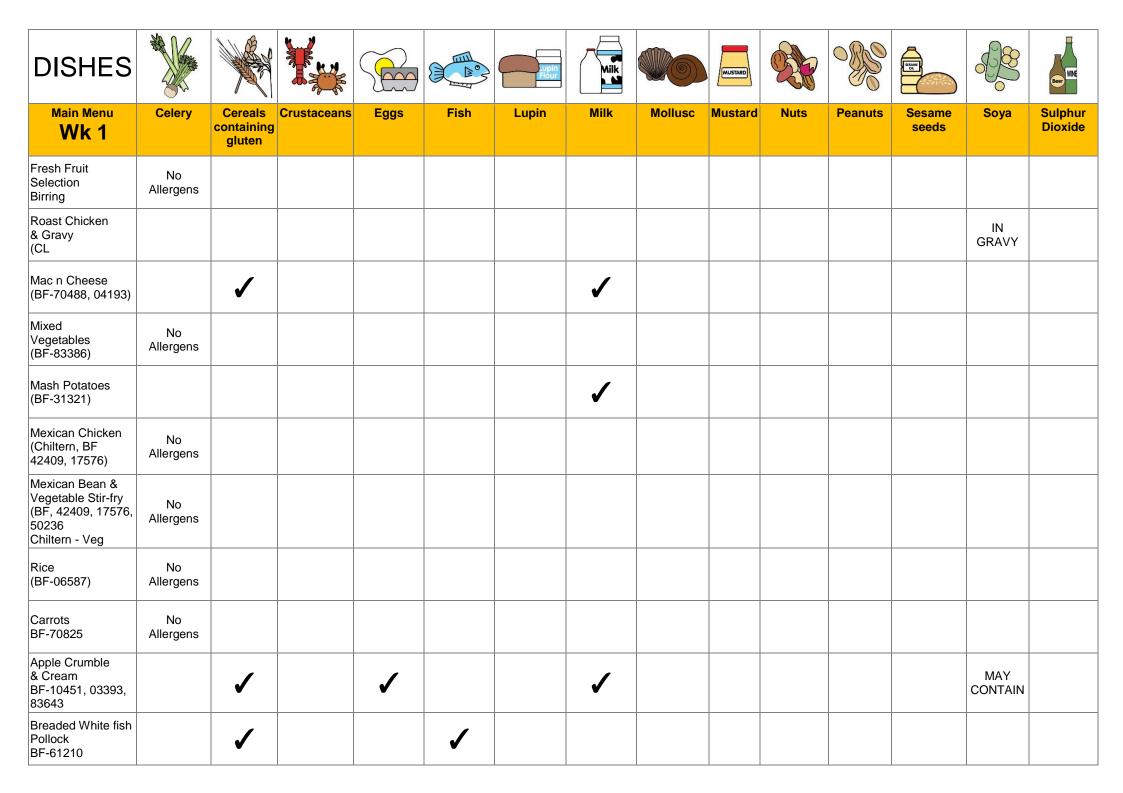

## DISHES AND THEIR ALLERGEN CONTENT – St Josephs Catholic School – Winter 2021-22

| DISHES                                                                  |                 |                           |             |      |      | upin<br>Flour | Milk     |         | MUSTARD |      |         | HUANG.          |      | Beer               |
|-------------------------------------------------------------------------|-----------------|---------------------------|-------------|------|------|---------------|----------|---------|---------|------|---------|-----------------|------|--------------------|
| Main Menu Wk 1                                                          | Celery          | Cereals containing gluten | Crustaceans | Eggs | Fish | Lupin         | Milk     | Mollusc | Mustard | Nuts | Peanuts | Sesame<br>seeds | Soya | Sulphur<br>Dioxide |
| Cheese & Tomato<br>Pizza<br>(BK-f113092)                                |                 | 1                         |             |      |      |               | <b>√</b> |         |         |      |         |                 |      |                    |
| Cucumber salad<br>(Birring)                                             | No<br>Allergens |                           |             |      |      |               |          |         |         |      |         |                 |      |                    |
| Roasted Vegetable<br>Rice<br>(BF-06587)                                 | No<br>Allergens |                           |             |      |      |               |          |         |         |      |         |                 |      |                    |
| Peas<br>(Chiltern Local)                                                | No<br>Allergens |                           |             |      |      |               |          |         |         |      |         |                 |      |                    |
| Fresh Melon<br>(Chiltern Local)                                         | No<br>Allergens |                           |             |      |      |               |          |         |         |      |         |                 |      |                    |
| Beef Cottage Pie<br>(Chiltern Local<br>BF-31321, 82829<br>05634, 22212) |                 |                           |             |      |      |               | 1        |         |         |      |         |                 | 1    |                    |
| Lentil & Vegetable<br>Cottage Pie<br>(BF-56614, 05634)                  |                 |                           |             |      |      |               | ✓        |         |         |      |         |                 |      |                    |
| Carrots<br>(CL-)                                                        | No<br>Allergens |                           |             |      |      |               |          |         |         |      |         |                 |      |                    |
| Fresh Fruit<br>Birring                                                  | No<br>Allergens |                           |             |      |      |               |          |         |         |      |         |                 |      |                    |
| Fruit Yoghurts<br>BF-50508                                              |                 |                           |             |      |      |               | ✓        |         |         |      |         |                 |      |                    |
| Grated Cheese<br>(Chiltern Local)                                       |                 |                           |             |      |      |               | <b>✓</b> |         |         |      |         |                 |      |                    |