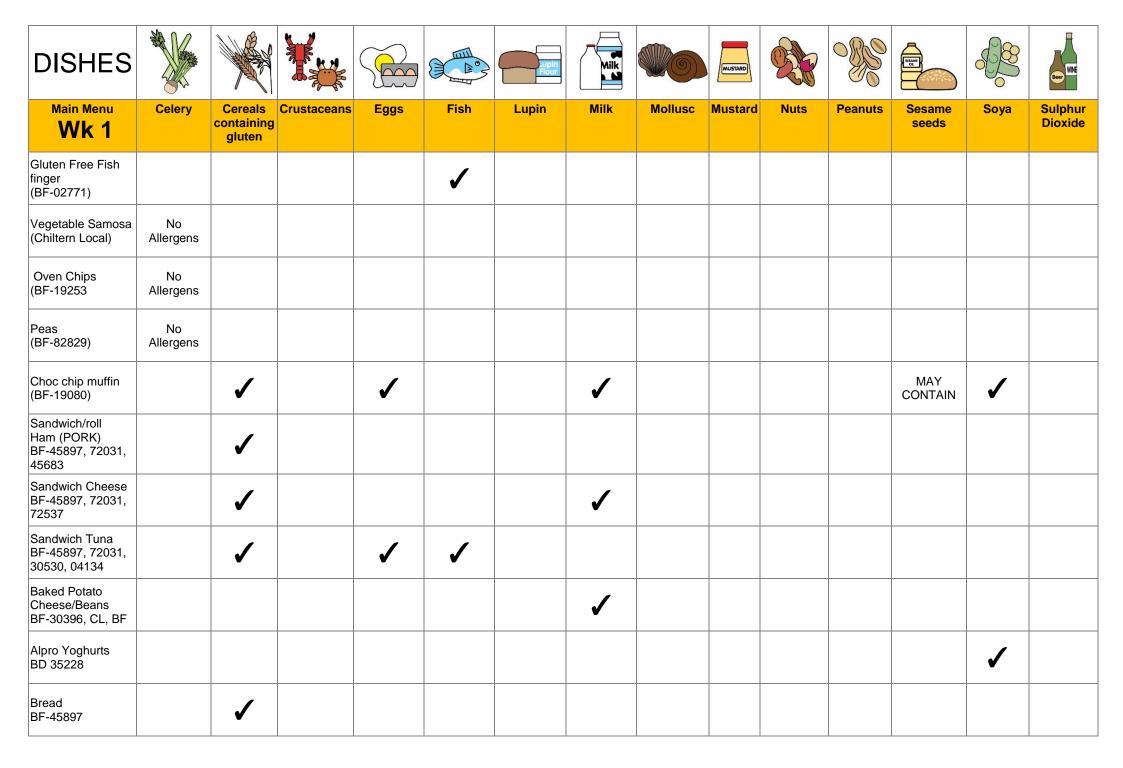

| DIOTILO                                                                              |        |                           |             |      |      | Flour          |      |         | MUSTARD |      |         |                 |      | Beer WINE          |
|--------------------------------------------------------------------------------------|--------|---------------------------|-------------|------|------|----------------|------|---------|---------|------|---------|-----------------|------|--------------------|
| Main Menu  Wk 1                                                                      | Celery | Cereals containing gluten | Crustaceans | Eggs | Fish | Lupin          | Milk | Mollusc | Mustard | Nuts | Peanuts | Sesame<br>seeds | Soya | Sulphur<br>Dioxide |
| Gluten free<br>Bread roll<br>BD94200                                                 |        |                           |             |      |      | May<br>Contain |      |         |         |      |         |                 | 1    |                    |
| Salad Bar<br>Allergens<br>highlighted on tray<br>lids on the day<br>If any included. |        |                           |             |      |      |                |      |         |         |      |         |                 |      |                    |
|                                                                                      |        |                           |             |      |      |                |      |         |         |      |         |                 |      |                    |
|                                                                                      |        |                           |             |      |      |                |      |         |         |      |         |                 |      |                    |