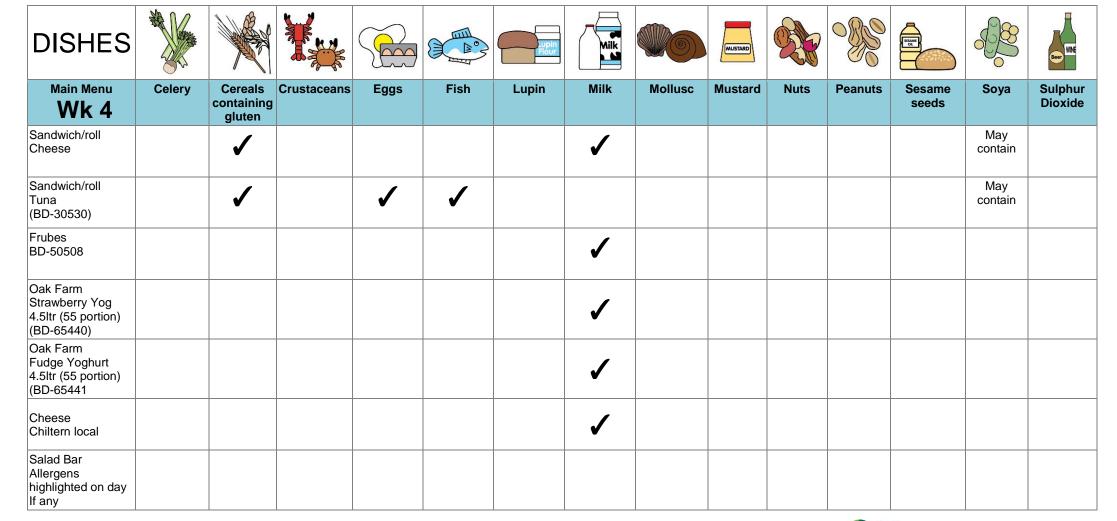

## DISHES AND THEIR ALLERGEN CONTENT – St Josephs Catholic School – Summer 2021

| DISHES                                                             |                 |                           |             |          |      | .upin<br>Flour | Milk     |         | MUSTARD |      |         | USAMI, OL       | 100  | Coor               |
|--------------------------------------------------------------------|-----------------|---------------------------|-------------|----------|------|----------------|----------|---------|---------|------|---------|-----------------|------|--------------------|
| Main Menu Wk 4                                                     | Celery          | Cereals containing gluten | Crustaceans | Eggs     | Fish | Lupin          | Milk     | Mollusc | Mustard | Nuts | Peanuts | Sesame<br>seeds | Soya | Sulphur<br>Dioxide |
| Fusilli Pasta with<br>tomato sauce<br>(BD-70492,<br>Chiltern Local |                 | <b>✓</b>                  |             |          |      |                | <b>√</b> |         |         |      |         |                 |      |                    |
| Rice with roasted<br>vegetables<br>(BD-25279)                      | No<br>Allergens |                           |             |          |      |                |          |         |         |      |         |                 |      |                    |
| Peas<br>(Chiltern Local)                                           | No<br>Allergens |                           |             |          |      |                |          |         |         |      |         |                 |      |                    |
| Fresh Fruit<br>watermelon<br>(Birring)                             | No<br>Allergens |                           |             |          |      |                |          |         |         |      |         |                 |      |                    |
| Yoghurts<br>(BD-72942, 99120,<br>99126)                            |                 |                           |             |          |      |                | <b>√</b> |         |         |      |         |                 |      |                    |
| Italian Beef<br>Meatballs<br>BD 19401                              |                 | <b>✓</b>                  |             |          |      |                |          |         |         |      |         |                 |      |                    |
| Quorn meatballs<br>(BD-17148)                                      |                 | <b>✓</b>                  |             | <b>✓</b> |      |                |          |         |         |      |         |                 |      |                    |
| Rice<br>(BD-06587)                                                 | No<br>Allergens |                           |             |          |      |                |          |         |         |      |         |                 |      |                    |
| Mixed Vegetables (Chiltern Local)                                  | No<br>Allergens |                           |             |          |      |                |          |         |         |      |         |                 |      |                    |
| Chocolate Mousse<br>(BD-31461)                                     |                 |                           |             |          |      |                | <b>√</b> |         |         |      |         |                 |      |                    |
| Fresh Fruit<br>(BIRRING)                                           | No<br>Allergens |                           |             |          |      |                |          |         |         |      |         |                 |      |                    |
| Fruit Yoghurts<br>(BD-72942, 99120<br>99126)                       |                 |                           |             |          |      |                | 1        |         |         |      |         |                 |      |                    |

| DISHES                                           |                 |                                 |             |          | D.       | Jupin<br>Flour | Milk     |         | MUSTARD |      |         | SSEAME OL.      |                | WINE               |
|--------------------------------------------------|-----------------|---------------------------------|-------------|----------|----------|----------------|----------|---------|---------|------|---------|-----------------|----------------|--------------------|
| Main Menu<br><b>Wk 4</b>                         | Celery          | Cereals<br>containing<br>gluten | Crustaceans | Eggs     | Fish     | Lupin          | Milk     | Mollusc | Mustard | Nuts | Peanuts | Sesame<br>seeds | Soya           | Sulphur<br>Dioxide |
| Cod fillet (in a bun)<br>(Chiltern Local<br>21G) |                 | <b>√</b>                        |             |          | <b>√</b> |                |          |         |         |      |         |                 |                |                    |
| Bun (for cod fillet)<br>(BD-81210)               |                 | <b>✓</b>                        |             |          |          |                |          |         |         |      |         |                 | MAY<br>CONTAIN |                    |
| Fish fingers GF<br>(BD-02771)                    |                 |                                 |             |          | <b>✓</b> |                |          |         |         |      |         |                 |                |                    |
| Baked beans<br>(DB-30396)                        | No<br>Allergens |                                 |             |          |          |                |          |         |         |      |         |                 |                |                    |
| Cheese<br>(Chiltern Local)                       |                 |                                 |             |          |          |                | <b>√</b> |         |         |      |         |                 |                |                    |
| Vegetable Burger<br>In a bun<br>BD-41152,81210   |                 | <b>√</b>                        |             |          |          |                |          |         |         |      |         |                 |                |                    |
| Oven Chips<br>(BD-19253                          | No<br>Allergens |                                 |             |          |          |                |          |         |         |      |         |                 |                |                    |
| Baked Beans<br>(BD-30396)                        | No<br>Allergens |                                 |             |          |          |                |          |         |         |      |         |                 |                |                    |
| Blueberry Muffins<br>(BD-19064)                  |                 | <b>✓</b>                        |             | <b>√</b> |          |                | <b>√</b> |         |         |      |         | May<br>contain  | May<br>contain |                    |
| Bread<br>(BD-11655)                              |                 | 1                               |             |          |          |                |          |         |         |      |         | May<br>contain  | 1              |                    |
| Baked Potatoes<br>(Chiltern Local                |                 |                                 |             |          |          |                |          |         |         |      |         |                 |                |                    |
| Sandwich/roll<br>Ham                             |                 | 1                               |             |          |          |                |          |         |         |      |         |                 | May<br>contain | May<br>contain     |