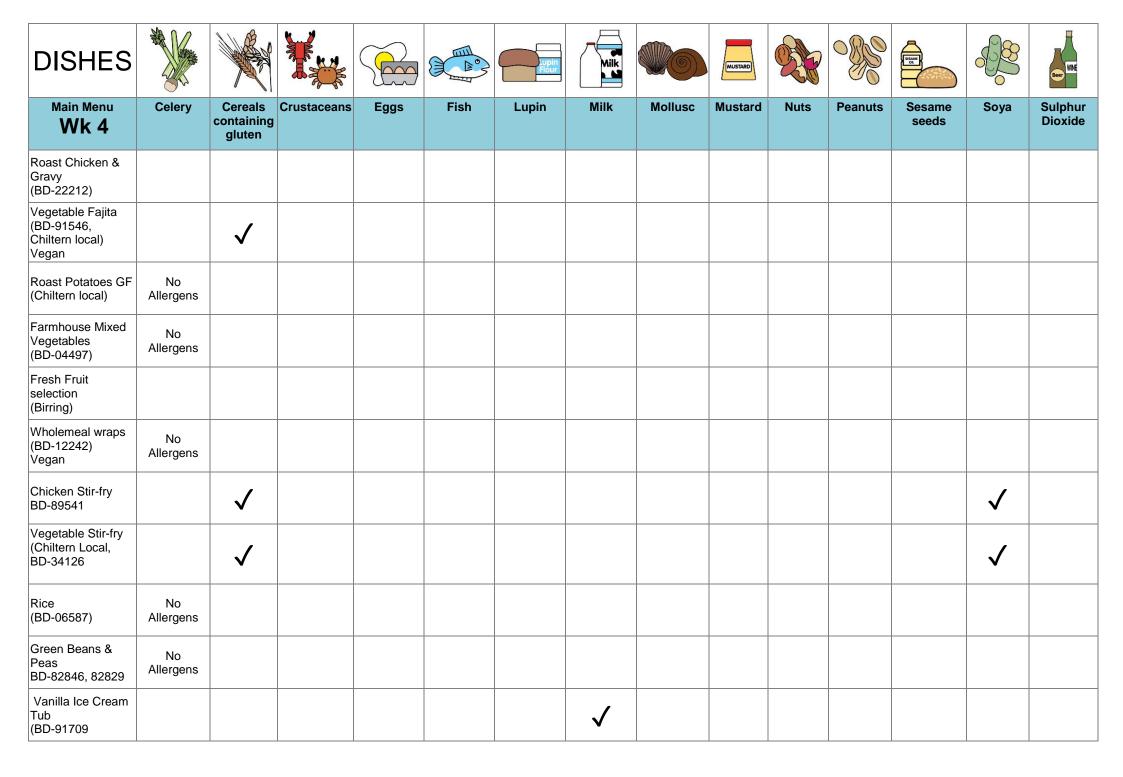

## DISHES AND THEIR ALLERGEN CONTENT – St Josephs Catholic School – Summer 2021

| DISHES                                                             |                 |                           |             |          |      | .upin<br>Flour | Milk     |         | MUSTARD |      |         | USAMI, OL       | 100  | Coor               |
|--------------------------------------------------------------------|-----------------|---------------------------|-------------|----------|------|----------------|----------|---------|---------|------|---------|-----------------|------|--------------------|
| Main Menu Wk 4                                                     | Celery          | Cereals containing gluten | Crustaceans | Eggs     | Fish | Lupin          | Milk     | Mollusc | Mustard | Nuts | Peanuts | Sesame<br>seeds | Soya | Sulphur<br>Dioxide |
| Fusilli Pasta with<br>tomato sauce<br>(BD-70492,<br>Chiltern Local |                 | <b>✓</b>                  |             |          |      |                | <b>√</b> |         |         |      |         |                 |      |                    |
| Rice with roasted<br>vegetables<br>(BD-25279)                      | No<br>Allergens |                           |             |          |      |                |          |         |         |      |         |                 |      |                    |
| Peas<br>(Chiltern Local)                                           | No<br>Allergens |                           |             |          |      |                |          |         |         |      |         |                 |      |                    |
| Fresh Fruit<br>watermelon<br>(Birring)                             | No<br>Allergens |                           |             |          |      |                |          |         |         |      |         |                 |      |                    |
| Yoghurts<br>(BD-72942, 99120,<br>99126)                            |                 |                           |             |          |      |                | <b>√</b> |         |         |      |         |                 |      |                    |
| Italian Beef<br>Meatballs<br>BD 19401                              |                 | <b>✓</b>                  |             |          |      |                |          |         |         |      |         |                 |      |                    |
| Quorn meatballs<br>(BD-17148)                                      |                 | <b>✓</b>                  |             | <b>✓</b> |      |                |          |         |         |      |         |                 |      |                    |
| Rice<br>(BD-06587)                                                 | No<br>Allergens |                           |             |          |      |                |          |         |         |      |         |                 |      |                    |
| Mixed Vegetables (Chiltern Local)                                  | No<br>Allergens |                           |             |          |      |                |          |         |         |      |         |                 |      |                    |
| Chocolate Mousse<br>(BD-31461)                                     |                 |                           |             |          |      |                | <b>√</b> |         |         |      |         |                 |      |                    |
| Fresh Fruit<br>(BIRRING)                                           | No<br>Allergens |                           |             |          |      |                |          |         |         |      |         |                 |      |                    |
| Fruit Yoghurts<br>(BD-72942, 99120<br>99126)                       |                 |                           |             |          |      |                | 1        |         |         |      |         |                 |      |                    |

| DISHES                                           |                 |                                 |             |          | D.       | Jupin<br>Flour | Milk     |         | MUSTARD |      |         | SSEAME OL.      |                | WINE               |
|--------------------------------------------------|-----------------|---------------------------------|-------------|----------|----------|----------------|----------|---------|---------|------|---------|-----------------|----------------|--------------------|
| Main Menu<br><b>Wk 4</b>                         | Celery          | Cereals<br>containing<br>gluten | Crustaceans | Eggs     | Fish     | Lupin          | Milk     | Mollusc | Mustard | Nuts | Peanuts | Sesame<br>seeds | Soya           | Sulphur<br>Dioxide |
| Cod fillet (in a bun)<br>(Chiltern Local<br>21G) |                 | <b>√</b>                        |             |          | <b>√</b> |                |          |         |         |      |         |                 |                |                    |
| Bun (for cod fillet)<br>(BD-81210)               |                 | <b>✓</b>                        |             |          |          |                |          |         |         |      |         |                 | MAY<br>CONTAIN |                    |
| Fish fingers GF<br>(BD-02771)                    |                 |                                 |             |          | <b>✓</b> |                |          |         |         |      |         |                 |                |                    |
| Baked beans<br>(DB-30396)                        | No<br>Allergens |                                 |             |          |          |                |          |         |         |      |         |                 |                |                    |
| Cheese<br>(Chiltern Local)                       |                 |                                 |             |          |          |                | <b>√</b> |         |         |      |         |                 |                |                    |
| Vegetable Burger<br>In a bun<br>BD-41152,81210   |                 | <b>√</b>                        |             |          |          |                |          |         |         |      |         |                 |                |                    |
| Oven Chips<br>(BD-19253                          | No<br>Allergens |                                 |             |          |          |                |          |         |         |      |         |                 |                |                    |
| Baked Beans<br>(BD-30396)                        | No<br>Allergens |                                 |             |          |          |                |          |         |         |      |         |                 |                |                    |
| Blueberry Muffins<br>(BD-19064)                  |                 | <b>✓</b>                        |             | <b>√</b> |          |                | <b>√</b> |         |         |      |         | May<br>contain  | May<br>contain |                    |
| Bread<br>(BD-11655)                              |                 | 1                               |             |          |          |                |          |         |         |      |         | May<br>contain  | 1              |                    |
| Baked Potatoes<br>(Chiltern Local                |                 |                                 |             |          |          |                |          |         |         |      |         |                 |                |                    |
| Sandwich/roll<br>Ham                             |                 | 1                               |             |          |          |                |          |         |         |      |         |                 | May<br>contain | May<br>contain     |