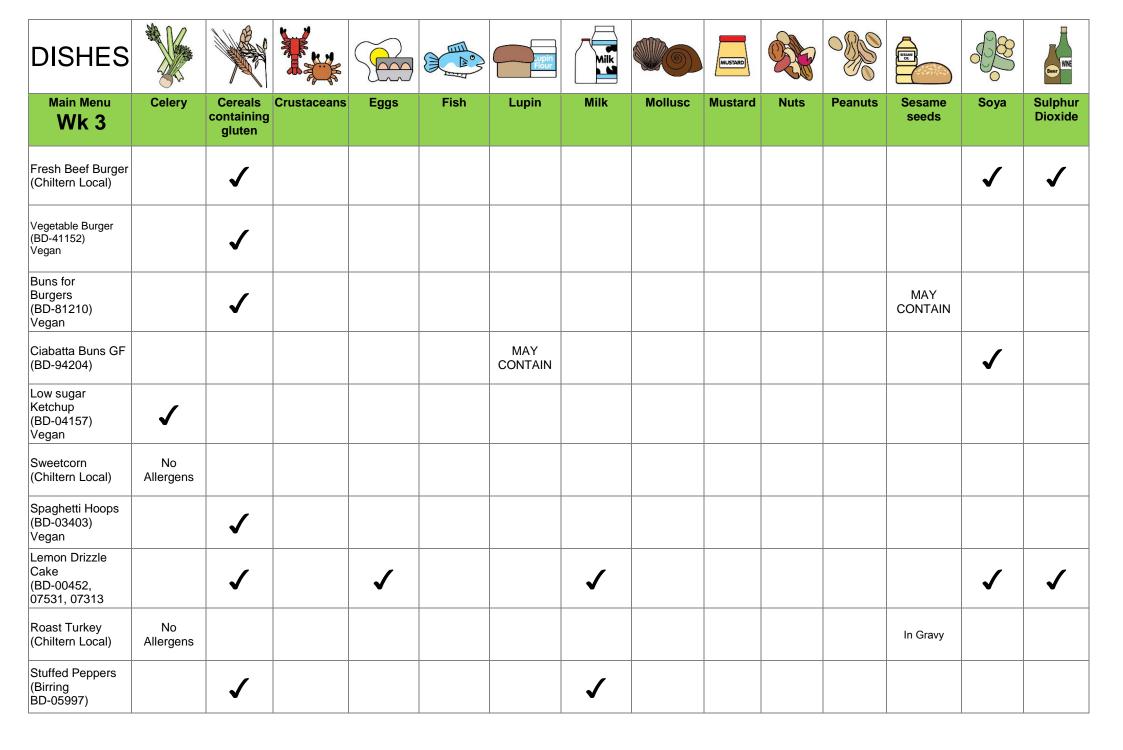

## DISHES AND THEIR ALLERGEN CONTENT – St Josephs Catholic School – Spring 2020

| DISHES                                   |                 |                           |             |      |      | Lupin | Milk     |         | MUSTARD |      |         | SISAM           |                | WINE               |
|------------------------------------------|-----------------|---------------------------|-------------|------|------|-------|----------|---------|---------|------|---------|-----------------|----------------|--------------------|
| Main Menu<br>Wk 3                        | Celery          | Cereals containing gluten | Crustaceans | Eggs | Fish | Lupin | Milk     | Mollusc | Mustard | Nuts | Peanuts | Sesame<br>seeds | Soya           | Sulphur<br>Dioxide |
| Cheese & Tomato<br>Pizza<br>(BK-f113092) |                 | ✓                         |             |      |      |       | <b>√</b> |         |         |      |         |                 |                |                    |
| Ham Baguette<br>(BD-71140)               |                 | ✓                         |             |      |      |       |          |         |         |      |         |                 | MAY<br>CONTAIN |                    |
| Cheese Baguette<br>(BD-71140,<br>72537)  |                 | ✓                         |             |      |      |       | ✓        |         |         |      |         |                 | MAY<br>CONTAIN |                    |
| Peas<br>(Chiltern Local)                 | No<br>Allergens |                           |             |      |      |       |          |         |         |      |         |                 |                |                    |
| Yoghurts<br>(BD-72942,<br>99120, 99126)  |                 |                           |             |      |      |       | ✓        |         |         |      |         |                 |                |                    |
| Fresh Fruit<br>(Birring)                 | No<br>Allergens |                           |             |      |      |       |          |         |         |      |         |                 |                |                    |
| Baked Potato<br>(Birring)                | No<br>Allergens |                           |             |      |      |       |          |         |         |      |         |                 |                |                    |
| Cheese<br>(Chiltern Local)               |                 |                           |             |      |      |       | ✓        |         |         |      |         |                 |                |                    |
| Tuna<br>(BD-37392)                       |                 |                           |             |      | ✓    |       |          |         |         |      |         |                 |                |                    |
| Fresh Fruit Salad<br>(Chiltern Local)    | No<br>Allergens |                           |             |      |      |       |          |         |         |      |         |                 |                |                    |
| Baked Beans<br>(BD-30396)<br>Vegan       | No<br>Allergens |                           |             |      |      |       |          |         |         |      |         |                 |                |                    |

| DISHES                                            |                 |                           |             |      |      | Jupin<br>Flour | Milk |         | MUSTARD        |      |         | SISAMI          |      | Boor               |
|---------------------------------------------------|-----------------|---------------------------|-------------|------|------|----------------|------|---------|----------------|------|---------|-----------------|------|--------------------|
| Main Menu<br>Wk 3                                 | Celery          | Cereals containing gluten | Crustaceans | Eggs | Fish | Lupin          | Milk | Mollusc | Mustard        | Nuts | Peanuts | Sesame<br>seeds | Soya | Sulphur<br>Dioxide |
| Peas<br>(Chiltern Local)                          | No<br>Allergens |                           |             |      |      |                |      |         |                |      |         |                 |      |                    |
| Gravy (gf)<br>(BD-22212)                          |                 |                           |             |      |      |                |      |         |                |      |         |                 | ✓    |                    |
| Roast Potatoes<br>(Chiltern Local)<br>Aunt Bessie | No<br>Allergens |                           |             |      |      |                |      |         |                |      |         |                 |      |                    |
| Carrots<br>(Chiltern Local)                       | No<br>Allergens |                           |             |      |      |                |      |         |                |      |         |                 |      |                    |
| Fresh Fruit<br>selection<br>(Birring)             | No<br>Allergens |                           |             |      |      |                |      |         |                |      |         |                 |      |                    |
| Sausage Plait<br>(Chiltern Local)                 |                 | ✓                         |             |      |      |                |      |         | May<br>Contain |      |         |                 |      |                    |
| Vegetable<br>Biriyani<br>(BD-06587)               | No<br>Allergens |                           |             |      |      |                |      |         |                |      |         |                 |      |                    |
| Mash<br>(BD-31321)                                |                 |                           |             |      |      |                | ✓    |         |                |      |         |                 |      |                    |
| Mixed Vegetable<br>(Chiltern Local)               | No<br>Allergens |                           |             |      |      |                |      |         |                |      |         |                 |      |                    |
| Wholemeal<br>Chapatti<br>(BD-12242)<br>Vegan      |                 | 1                         |             |      |      |                |      |         |                |      |         |                 |      |                    |
| DISHES                                            |                 |                           |             |      |      | Jupin<br>Flour | Milk |         | MUSTARD        |      |         | SISAME          |      | Beer               |

| Main Menu<br>Wk 3                                   | Celery          | Cereals containing gluten | Crustaceans | Eggs | Fish | Lupin | Milk     | Mollusc | Mustard | Nuts | Peanuts | Sesame<br>seeds | Soya     | Sulphur<br>Dioxide |
|-----------------------------------------------------|-----------------|---------------------------|-------------|------|------|-------|----------|---------|---------|------|---------|-----------------|----------|--------------------|
| Scotch Pancakes<br>(BD-36007                        |                 | <b>√</b>                  |             | ✓    |      |       | <b>√</b> |         |         |      |         |                 |          |                    |
| Chocolate Sauce<br>(BD-52998)                       | No<br>Allergens |                           |             |      |      |       |          |         |         |      |         |                 |          |                    |
| Breaded white<br>Fillet<br>(Chiltern Local<br>2380) |                 | 1                         |             |      | ✓    |       |          |         |         |      |         |                 |          |                    |
| Cheese & Onion<br>Pasty<br>(BD-50448)               |                 | <b>√</b>                  |             |      |      |       | <b>√</b> |         |         |      |         |                 |          |                    |
| Chips<br>(Chiltern Local)                           | No<br>Allergens |                           |             |      |      |       |          |         |         |      |         |                 |          |                    |
| Bread<br>(BD-11655)                                 |                 | 1                         |             |      |      |       |          |         |         |      |         | May<br>contain  | <b>√</b> |                    |
| Mini Donut rings<br>(BD-53564)                      |                 | <b>√</b>                  |             | ✓    |      |       | <b>√</b> |         |         |      |         |                 | <b>√</b> |                    |
| Strawberry Yog<br>4.5ltr (55 portion)<br>(BD-65440) |                 |                           |             |      |      |       | 1        |         |         |      |         |                 |          |                    |
| Fudge Yoghurt<br>4.5ltr (55 portion)<br>(BD-65441   |                 |                           |             |      |      |       | 1        |         |         |      |         |                 |          |                    |