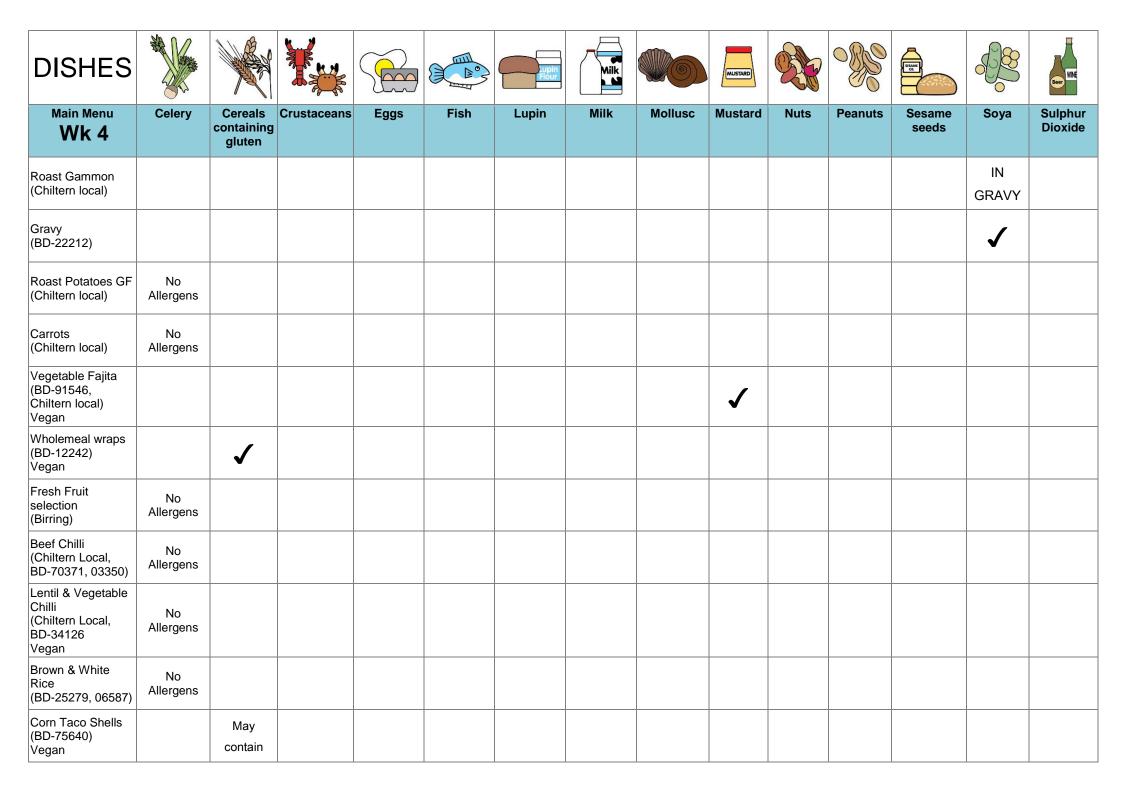

## DISHES AND THEIR ALLERGEN CONTENT – St Josephs Catholic School – Spring 2020

| DISHES                                                                        |                 |                           |             |            | D.   | Lupin | Milk     |         | MUSTARD    |      |         | Hadri           |            | WNE                |
|-------------------------------------------------------------------------------|-----------------|---------------------------|-------------|------------|------|-------|----------|---------|------------|------|---------|-----------------|------------|--------------------|
| Main Menu<br><b>Wk 4</b>                                                      | Celery          | Cereals containing gluten | Crustaceans | Eggs       | Fish | Lupin | Milk     | Mollusc | Mustard    | Nuts | Peanuts | Sesame<br>seeds | Soya       | Sulphur<br>Dioxide |
| Tricolour Pasta<br>with tomato sauce<br>(BD-70492,<br>Chiltern Local<br>Vegan |                 | <b>√</b>                  |             |            |      |       |          |         |            |      |         |                 |            |                    |
| Wholegrain rice<br>with roasted<br>vegetables<br>(BD-25279)<br>Vegan          | No<br>Allergens |                           |             |            |      |       |          |         |            |      |         |                 |            |                    |
| Peas<br>(Chiltern Local)                                                      | No<br>Allergens |                           |             |            |      |       |          |         |            |      |         |                 |            |                    |
| Fresh Fruit<br>watermelon<br>(Birring)                                        | No<br>Allergens |                           |             |            |      |       |          |         |            |      |         |                 |            |                    |
| Yoghurts<br>(BD-72942, 99120, 99126)                                          |                 |                           |             |            |      |       | <b>√</b> |         |            |      |         |                 |            |                    |
| Italian Meatballs<br>(Chiltern Local)                                         | In factory      | <b>√</b>                  |             | In factory |      |       |          |         | In factory |      |         | In factory      | In factory | In factory         |
| Quorn meatballs<br>(BD-17148)<br>Chiltern local                               |                 | <b>√</b>                  |             | ✓          |      |       |          |         |            |      |         |                 |            |                    |
| Rice<br>(BD-06587)                                                            | No<br>Allergens |                           |             |            |      |       |          |         |            |      |         |                 |            |                    |
| Mixed Vegetables<br>(Chiltern Local)                                          | No<br>Allergens |                           |             |            |      |       |          |         |            |      |         |                 |            |                    |
| Chocolate Chip<br>Mousse<br>(BD-00299, 38123)                                 |                 |                           |             |            |      |       | ✓        |         |            |      |         |                 | ✓          |                    |