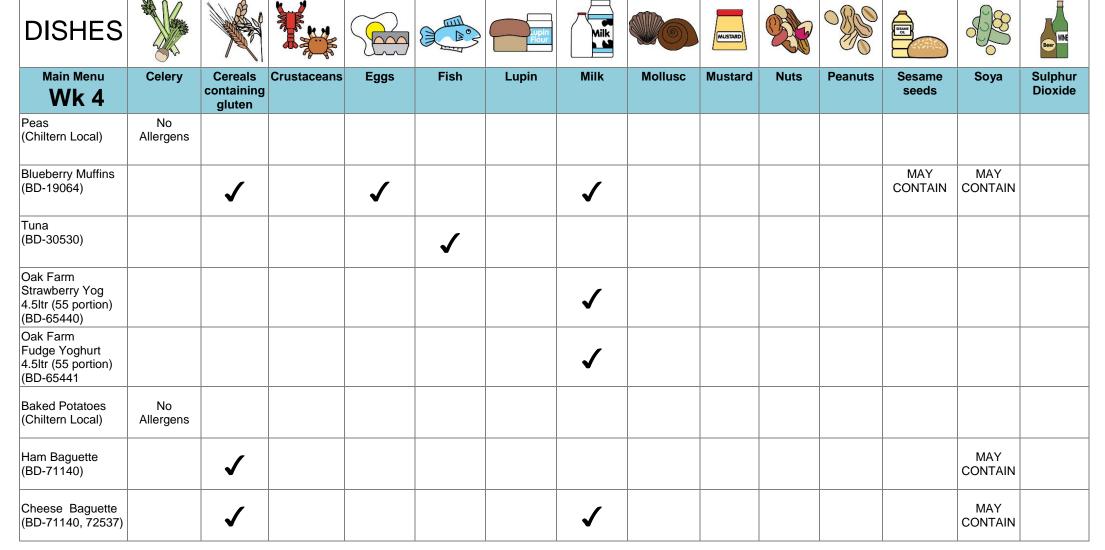

| DISHES                                           |                 |                           |             |      | D.   | Jupin<br>Flour | Milk     |         | MUSTARD |      |         | SISME           |                | WNE                |
|--------------------------------------------------|-----------------|---------------------------|-------------|------|------|----------------|----------|---------|---------|------|---------|-----------------|----------------|--------------------|
| Main Menu<br><b>Wk 4</b>                         | Celery          | Cereals containing gluten | Crustaceans | Eggs | Fish | Lupin          | Milk     | Mollusc | Mustard | Nuts | Peanuts | Sesame<br>seeds | Soya           | Sulphur<br>Dioxide |
| Farmhouse Mixed<br>Vegetable<br>(BD04497)        | No<br>Allergens |                           |             |      |      |                |          |         |         |      |         |                 |                |                    |
| Vanilla Ice Cream<br>Tub<br>(BD-91709            |                 |                           |             |      |      |                | <b>√</b> |         |         |      |         |                 |                |                    |
| Vanilla Ice Cream<br>(batch made)<br>BD-98964)   |                 |                           |             |      |      |                | 1        |         |         |      |         |                 |                |                    |
| Baked beans<br>(DB-30396)<br>Vegan               | No<br>Allergens |                           |             |      |      |                |          |         |         |      |         |                 |                |                    |
| Cheese<br>(Chiltern Local)                       |                 |                           |             |      |      |                | <b>√</b> |         |         |      |         |                 |                |                    |
| Cod fillet (in a bun)<br>(Chiltern Local<br>21G) |                 | ✓                         |             |      | 1    |                |          |         |         |      |         |                 |                |                    |
| Bun (for cod fillet)<br>(BD-81210)               |                 | ✓                         |             |      |      |                |          |         |         |      |         |                 | MAY<br>CONTAIN |                    |
| Vegetable<br>Samosa,<br>Chiltern Local)          |                 | ✓                         |             |      |      |                |          |         |         |      |         |                 |                |                    |
| Fish fingers GF<br>(BD-02771)                    |                 |                           |             |      | 1    |                |          |         |         |      |         |                 |                |                    |
| Bread<br>(BD-11655)                              |                 | <b>√</b>                  |             |      |      |                |          |         |         |      |         | May<br>contain  | ✓              |                    |
| Chips<br>(Chiltern Local)                        | No<br>Allergens |                           |             |      |      |                |          |         |         |      |         |                 |                |                    |