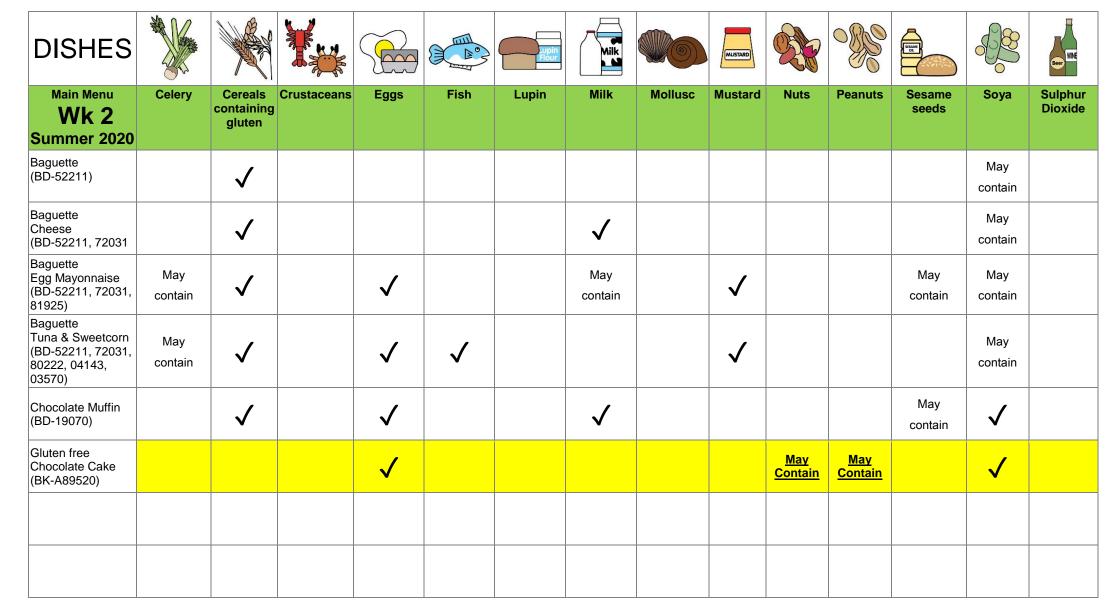

Please note that fruit and vegetables that are not listed are free from the above allergens

Highlighted in Yellow means MAY or CONTAINS NUTS