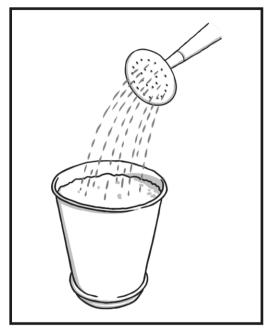

## Equipment What Do Plants Need?

| Things plants need to grow: | Instructions  Cut out the pictures on the last page and stick them in the right order to show how to plant a bean. |
|-----------------------------|--------------------------------------------------------------------------------------------------------------------|
|                             |                                                                                                                    |
|                             |                                                                                                                    |
|                             |                                                                                                                    |
|                             |                                                                                                                    |
|                             |                                                                                                                    |
|                             |                                                                                                                    |
|                             |                                                                                                                    |
|                             |                                                                                                                    |
|                             | twinkl.com                                                                                                         |

## **Instructions Pictures**

Cut out these pictures and stick them in the right order, on the instructions page, to show how to plant a bean.