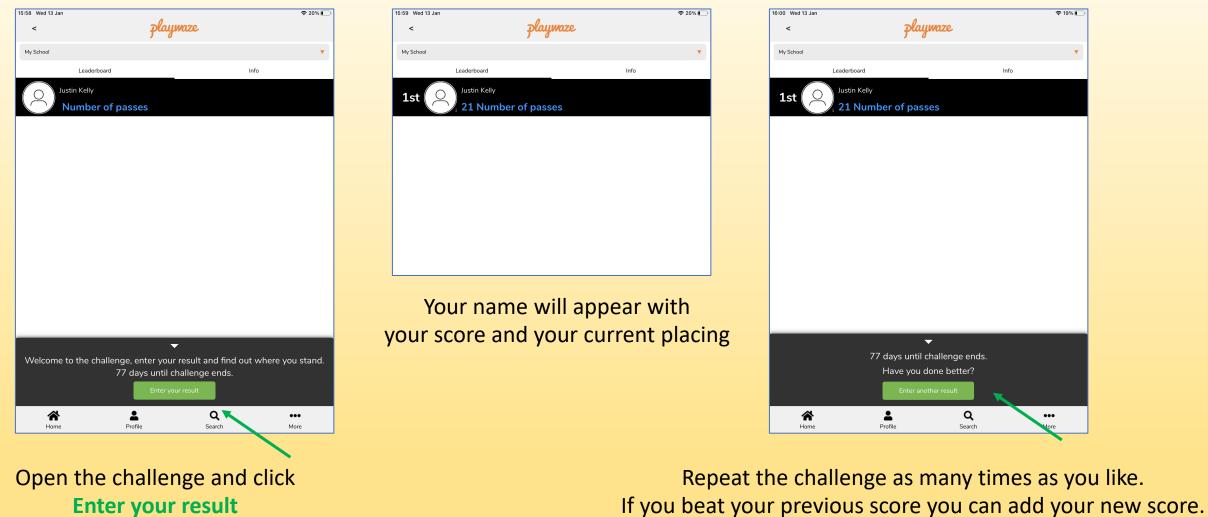

laymatic Additional School Games Challenges

 Now that you've joined you'll get all your notifications here in the Feed. Tap here or go to More > My Communities to see all the activities available in your community.

 Image: Playmatic Additional School Games Challenges

 My Communities to see all the activities available in your community.

### You should then see the Bucks & MK School Games logo



Click ... More icon to switch between users

#### Step 4: Taking part in a challenge





Choose your challenge

Click Info for instructions and a short demonstration video

Click Leaderboard and Join the challenge to enter

Parents, when entering a challenge please make sure you have switched to the correct user. This is the child who is entering the challenge

#### Step 5: Entering a result



**Enter your result**