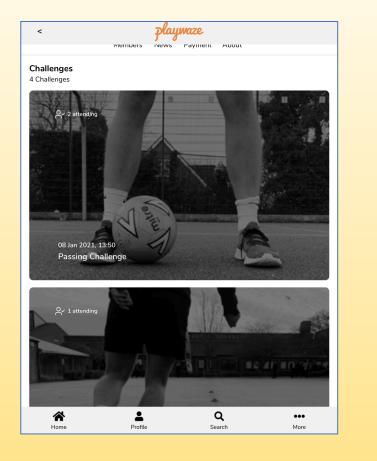

#### **Step 2: Finding the challenges**

#### You will now be able to see the challenges available to you

Depending on your device settings you may need to turn locations on to access the challenges