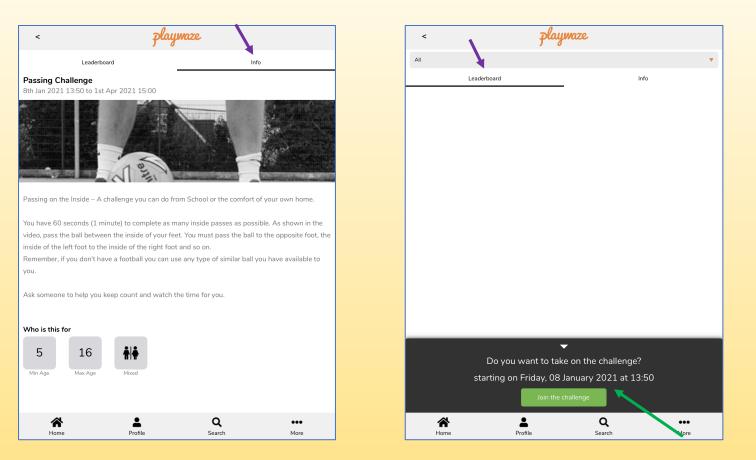

#### Step 4: Taking part in a challenge

Choose your challenge

Click Info for instructions and a short demonstration video

Click Leaderboard and Join the challenge to enter

Parents, when entering a challenge please make sure you have switched to the correct user. This is the child who is entering the challenge