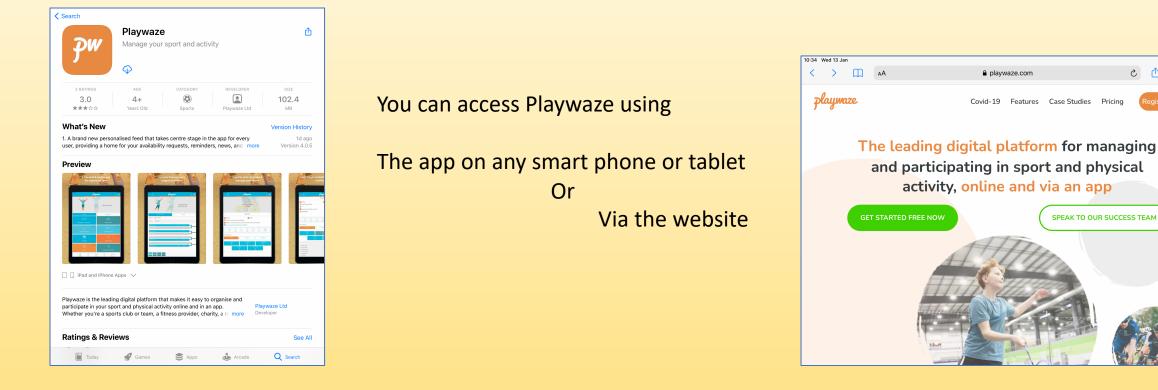

# **Bucks & MK School Games Challenges**

Playwaze app and website guide for students and parents

**Parents** can have one account and add their child/children as a user (ideal if you have children at primary school) Young people can register themselves directly on the app.