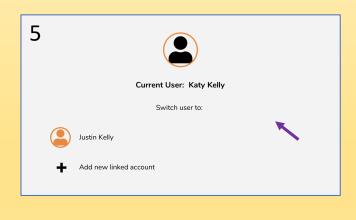

### You should then see the Bucks & MK School Games logo

Click ... More icon to switch between users

#### Step 4: Taking part in a challenge

Choose your challenge

Click Info for instructions and a short demonstration video

Click Leaderboard and Join the challenge to enter

Parents, when entering a challenge please make sure you have switched to the correct user. This is the child who is entering the challenge