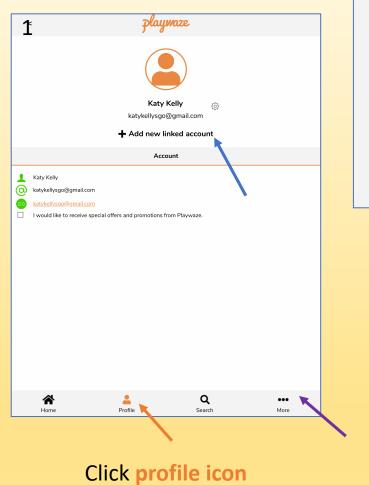

## Step 3: Adding a child (only if registering as a parent)

2

+Add new linked account

| Current User: Katy Kelly |       |      |   |  |  |  |
|--------------------------|-------|------|---|--|--|--|
| Add new linked account:  |       |      |   |  |  |  |
| Justin                   |       |      |   |  |  |  |
| Kelly                    |       |      |   |  |  |  |
| Male                     |       |      | • |  |  |  |
| 2008                     | ▼ Apr | ▼ 22 | • |  |  |  |
| Create linked Account    |       |      |   |  |  |  |
| Cancel                   |       |      |   |  |  |  |

Add your child's details

 Big
 Playmate

 Leap - Bucks & MK Active Partnership

 Now that you've joined you'll get all your notifications here in the Feed. Tap here or go to More > My Communities to see all the activities available in your community.