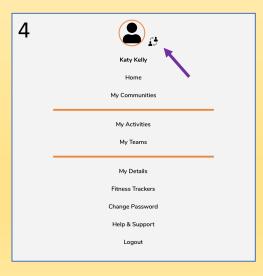

### You should then see the Bucks & MK School Games logo

Click ... More icon to switch between users