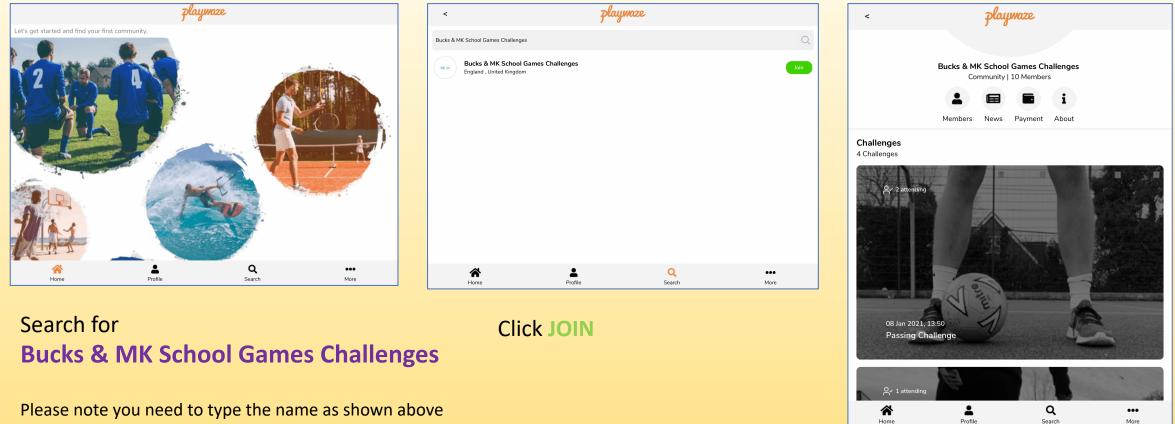

#### **Step 2: Finding the challenges**

#### You will now be able to see the challenges available to you

Depending on your device settings you may need to turn locations on to access the challenges