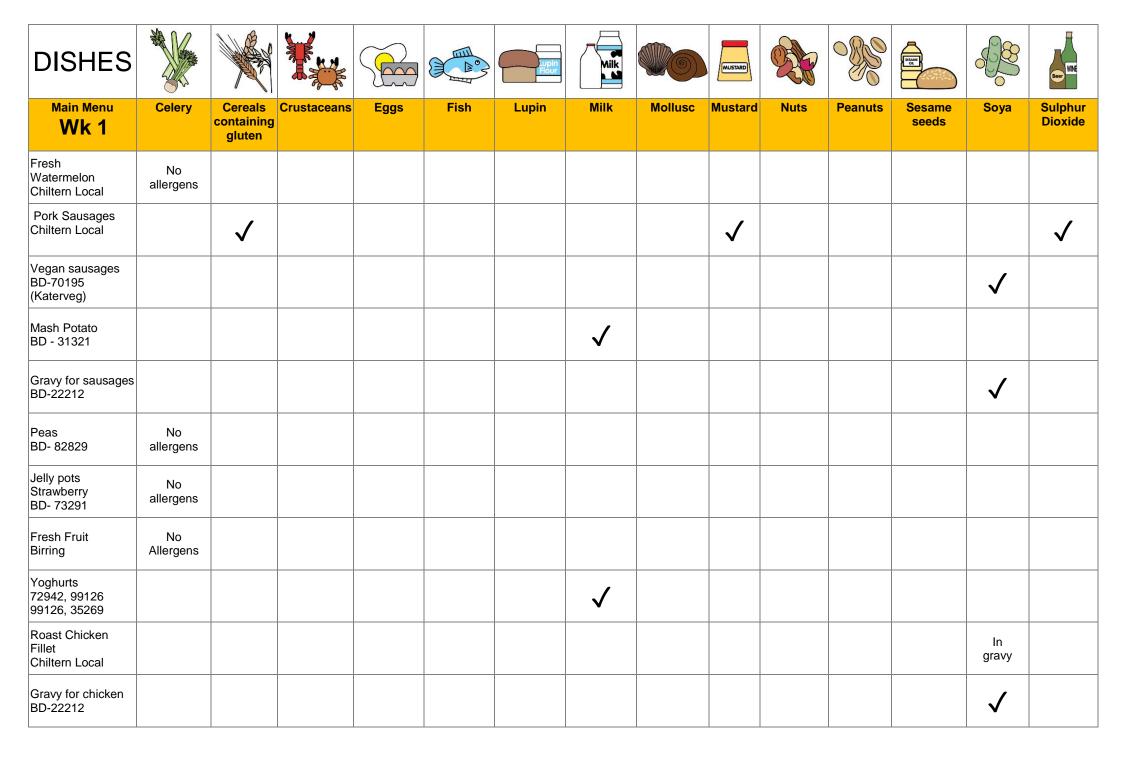

## DISHES AND THEIR ALLERGEN CONTENT – St Josephs Catholic School – Winter Spring 2021

| DISHES                                   |                 |                           |             |          |          | Lupin | Milk           |         | MUSTARD  |      |         | THEAM!         |                | Beer WNE           |
|------------------------------------------|-----------------|---------------------------|-------------|----------|----------|-------|----------------|---------|----------|------|---------|----------------|----------------|--------------------|
| Main Menu Wk 1                           | Celery          | Cereals containing gluten | Crustaceans | Eggs     | Fish     | Lupin | Milk           | Mollusc | Mustard  | Nuts | Peanuts | Sesame seeds   | Soya           | Sulphur<br>Dioxide |
| Tomato & Cheese<br>Penne Pasta<br>70490, |                 | <b>✓</b>                  |             |          |          |       | <b>√</b>       |         |          |      |         |                |                |                    |
| Garlic Bread<br>BD-04216                 |                 | ✓                         |             |          |          |       | MAY<br>CONTAIN |         |          |      |         |                | MAY<br>CONTAIN |                    |
| Carrots<br>BD - 70825                    | No<br>allergens |                           |             |          |          |       |                |         |          |      |         |                |                |                    |
| Baked Potato<br>Birring                  | No<br>allergens |                           |             |          |          |       |                |         |          |      |         |                |                |                    |
| Cheese Grated<br>Chiltern Local          |                 |                           |             |          |          |       | <b>√</b>       |         |          |      |         |                |                |                    |
| Baked Beans<br>BD - 30396                | No<br>allergens |                           |             |          |          |       |                |         |          |      |         |                |                |                    |
| Wholemeal Bread<br>19414                 |                 | <b>✓</b>                  |             |          |          |       |                |         |          |      |         |                |                |                    |
| Vegan Spread<br>BD - 72031               | No<br>allergens |                           |             |          |          |       |                |         |          |      |         |                |                |                    |
| Cheese Slices<br>BD - 72537              |                 |                           |             |          |          |       | <b>√</b>       |         |          |      |         |                |                |                    |
| Ham Slices<br>BD - 45683                 | No<br>allergens |                           |             |          |          |       |                |         |          |      |         |                |                |                    |
| Tuna Mayonnaise<br>BD-30530, 04134       |                 |                           |             | <b>✓</b> | <b>✓</b> |       |                |         |          |      |         |                |                |                    |
| Egg Mayonnaise<br>81925 or C70147        | may<br>contain  | may<br>contain            |             | <b>✓</b> |          |       | may<br>contain |         | <b>✓</b> |      |         | may<br>contain | may<br>contain |                    |