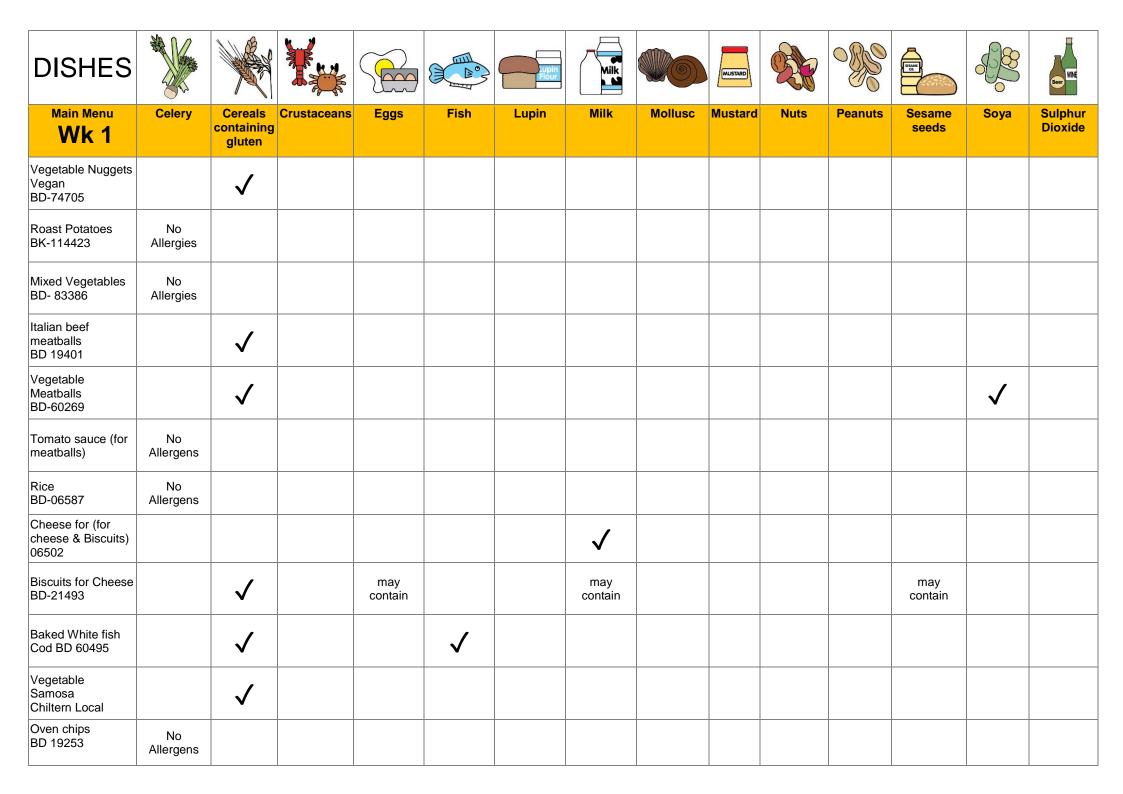

## DISHES AND THEIR ALLERGEN CONTENT – St Josephs Catholic School – Winter Spring 2021

| DISHES                                   |                 |                           |             |          |          | Lupin | Milk           |         | MUSTARD  |      |         | THEAM!         |                | Beer WNE           |
|------------------------------------------|-----------------|---------------------------|-------------|----------|----------|-------|----------------|---------|----------|------|---------|----------------|----------------|--------------------|
| Main Menu Wk 1                           | Celery          | Cereals containing gluten | Crustaceans | Eggs     | Fish     | Lupin | Milk           | Mollusc | Mustard  | Nuts | Peanuts | Sesame seeds   | Soya           | Sulphur<br>Dioxide |
| Tomato & Cheese<br>Penne Pasta<br>70490, |                 | <b>✓</b>                  |             |          |          |       | <b>√</b>       |         |          |      |         |                |                |                    |
| Garlic Bread<br>BD-04216                 |                 | ✓                         |             |          |          |       | MAY<br>CONTAIN |         |          |      |         |                | MAY<br>CONTAIN |                    |
| Carrots<br>BD - 70825                    | No<br>allergens |                           |             |          |          |       |                |         |          |      |         |                |                |                    |
| Baked Potato<br>Birring                  | No<br>allergens |                           |             |          |          |       |                |         |          |      |         |                |                |                    |
| Cheese Grated<br>Chiltern Local          |                 |                           |             |          |          |       | <b>√</b>       |         |          |      |         |                |                |                    |
| Baked Beans<br>BD - 30396                | No<br>allergens |                           |             |          |          |       |                |         |          |      |         |                |                |                    |
| Wholemeal Bread<br>19414                 |                 | <b>✓</b>                  |             |          |          |       |                |         |          |      |         |                |                |                    |
| Vegan Spread<br>BD - 72031               | No<br>allergens |                           |             |          |          |       |                |         |          |      |         |                |                |                    |
| Cheese Slices<br>BD - 72537              |                 |                           |             |          |          |       | <b>√</b>       |         |          |      |         |                |                |                    |
| Ham Slices<br>BD - 45683                 | No<br>allergens |                           |             |          |          |       |                |         |          |      |         |                |                |                    |
| Tuna Mayonnaise<br>BD-30530, 04134       |                 |                           |             | <b>✓</b> | <b>✓</b> |       |                |         |          |      |         |                |                |                    |
| Egg Mayonnaise<br>81925 or C70147        | may<br>contain  | may<br>contain            |             | <b>✓</b> |          |       | may<br>contain |         | <b>✓</b> |      |         | may<br>contain | may<br>contain |                    |