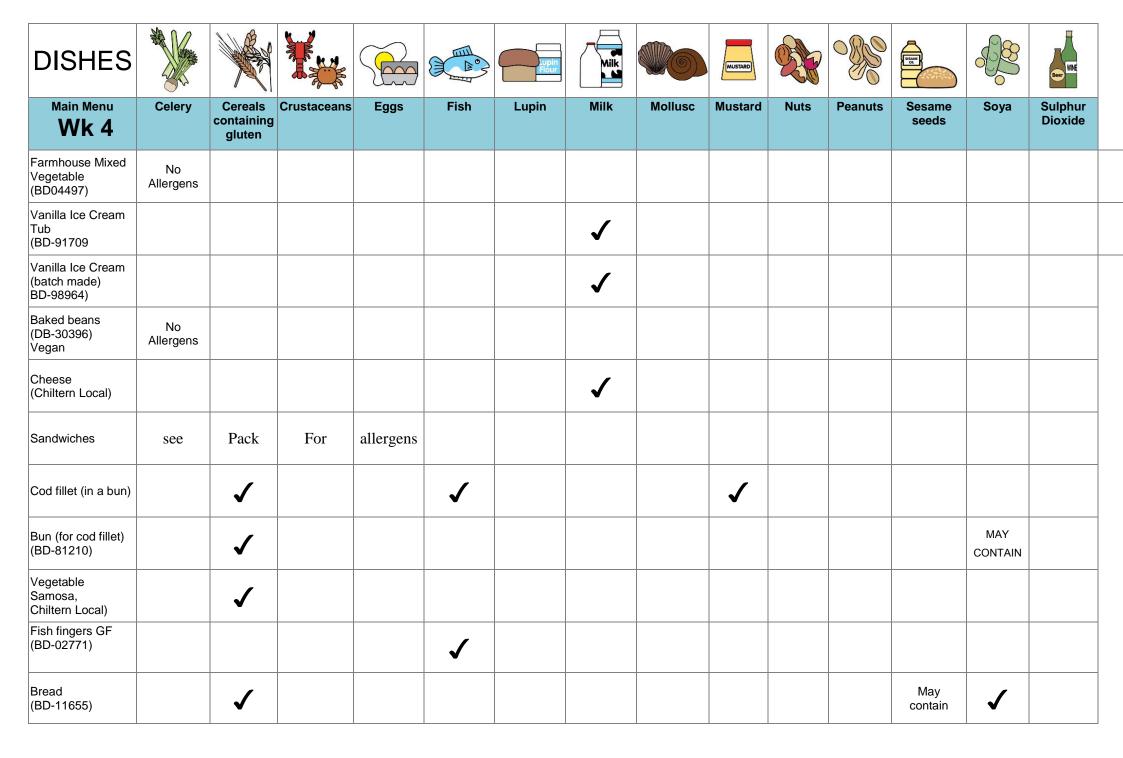

|                                                                 |                 |                           |             | لنثلا | 1        |       |          |         |         | SI   | 0       |                | 0              | Beer               |
|-----------------------------------------------------------------|-----------------|---------------------------|-------------|-------|----------|-------|----------|---------|---------|------|---------|----------------|----------------|--------------------|
| Main Menu<br><b>Wk 4</b>                                        | Celery          | Cereals containing gluten | Crustaceans | Eggs  | Fish     | Lupin | Milk     | Mollusc | Mustard | Nuts | Peanuts | Sesame seeds   | Soya           | Sulphur<br>Dioxide |
| Chips<br>(Chiltern Local)                                       | No<br>Allergens |                           |             |       |          |       |          |         |         |      |         |                |                |                    |
| Peas<br>(Chiltern Local)                                        | No<br>Allergens |                           |             |       |          |       |          |         |         |      |         |                |                |                    |
| Blueberry Muffins<br>(BD-19064)                                 |                 | <b>√</b>                  |             | ✓     |          |       | <b>√</b> |         |         |      |         | MAY<br>CONTAIN | MAY<br>CONTAIN |                    |
| Tuna<br>(BD-30530)                                              |                 |                           |             |       | <b>√</b> |       |          |         |         |      |         |                |                |                    |
| Oak Farm<br>Strawberry Yog<br>4.5ltr (55 portion)<br>(BD-65440) |                 |                           |             |       |          |       | 1        |         |         |      |         |                |                |                    |
| Oak Farm<br>Fudge Yoghurt<br>4.5ltr (55 portion)<br>(BD-65441   |                 |                           |             |       |          |       | <b>√</b> |         |         |      |         |                |                |                    |
| Baked Potatoes<br>(Chiltern Local)                              | No<br>Allergens |                           |             |       |          |       |          |         |         |      |         |                |                |                    |