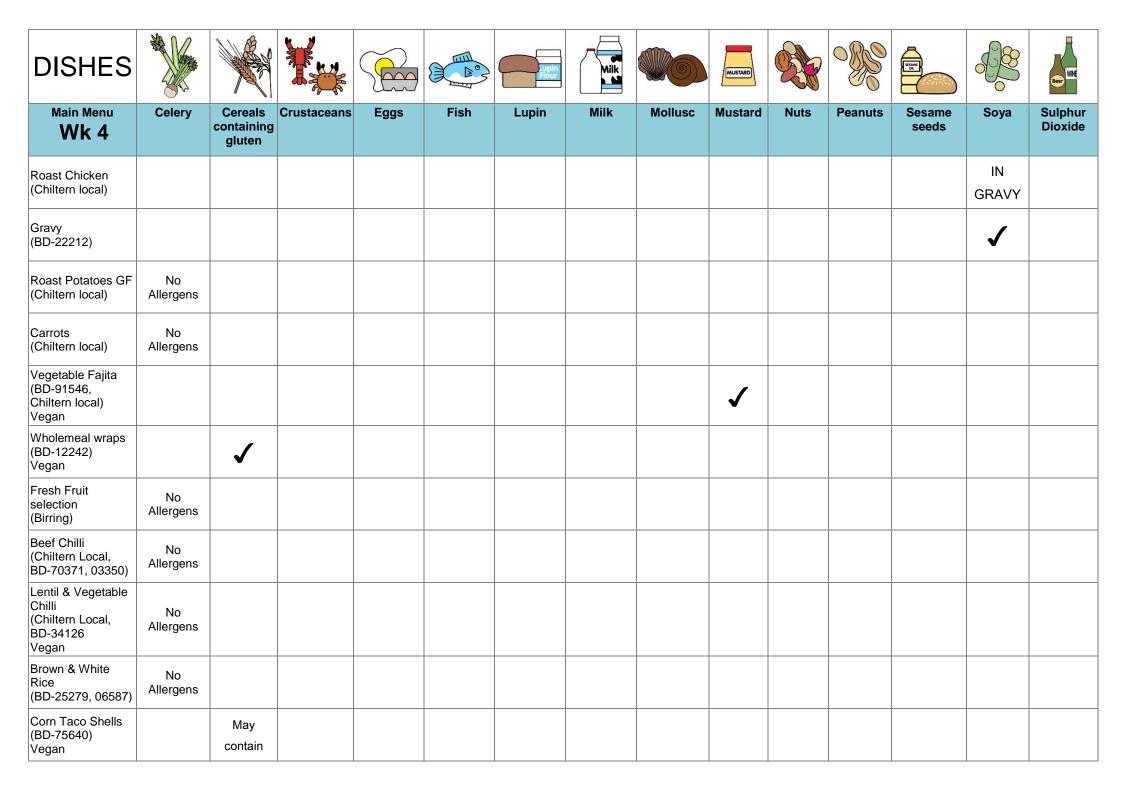

## DISHES AND THEIR ALLERGEN CONTENT – St Josephs Catholic School – Autumn 19/20

| DISHES                                                                        |                 |                           |             |            | D.S. | Jupin Flour | Milk |         | MUSTARD    |      |         | State           |            | WNE Coor           |
|-------------------------------------------------------------------------------|-----------------|---------------------------|-------------|------------|------|-------------|------|---------|------------|------|---------|-----------------|------------|--------------------|
| Main Menu<br><b>Wk 4</b>                                                      | Celery          | Cereals containing gluten | Crustaceans | Eggs       | Fish | Lupin       | Milk | Mollusc | Mustard    | Nuts | Peanuts | Sesame<br>seeds | Soya       | Sulphur<br>Dioxide |
| Tricolour Pasta<br>with tomato sauce<br>(BD-70492,<br>Chiltern Local<br>Vegan |                 | <b>√</b>                  |             |            |      |             |      |         |            |      |         |                 |            |                    |
| Wholegrain rice<br>with roasted<br>vegetables<br>(BD-25279)<br>Vegan          | No<br>Allergens |                           |             |            |      |             |      |         |            |      |         |                 |            |                    |
| Peas<br>(Chiltern Local)                                                      | No<br>Allergens |                           |             |            |      |             |      |         |            |      |         |                 |            |                    |
| Fresh Fruit<br>watermelon<br>(Birring)                                        | No<br>Allergens |                           |             |            |      |             |      |         |            |      |         |                 |            |                    |
| Yoghurts<br>(BD-72942, 99120, 99126)                                          |                 |                           |             |            |      |             | ✓    |         |            |      |         |                 |            |                    |
| Italian Meatballs<br>(Chiltern Local)                                         | In factory      | ✓                         |             | In factory |      |             |      |         | In factory |      |         | In factory      | In factory | In factory         |
| Quorn meatballs<br>(BD-17148)<br>Chiltern local                               |                 | <b>√</b>                  |             | ✓          |      |             |      |         |            |      |         |                 |            |                    |
| Rice<br>(BD-06587)                                                            | No<br>Allergens |                           |             |            |      |             |      |         |            |      |         |                 |            |                    |
| Mixed Vegetables<br>(Chiltern Local)                                          | No<br>Allergens |                           |             |            |      |             |      |         |            |      |         |                 |            |                    |
| Chocolate Chip<br>Mousse<br>(BD-00299, 38123)                                 |                 |                           |             |            |      |             | ✓    |         |            |      |         |                 | <b>√</b>   |                    |